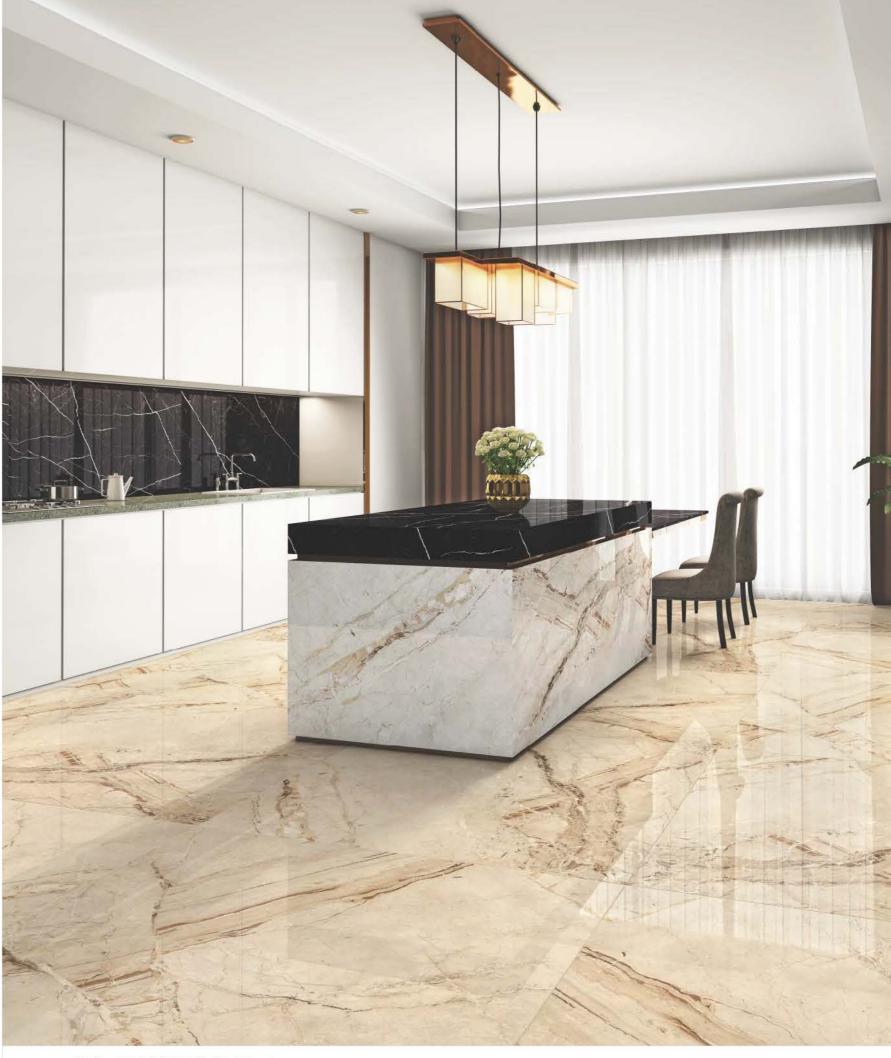

TUNA ROCK ICE

Random face - 3

SANDUNE CAFE

Random face - 3

TUNA ROCK GREY

FLOOR - SANDUNE CAFE (120x120cm)

SENTILIA ICE

Random face - 2