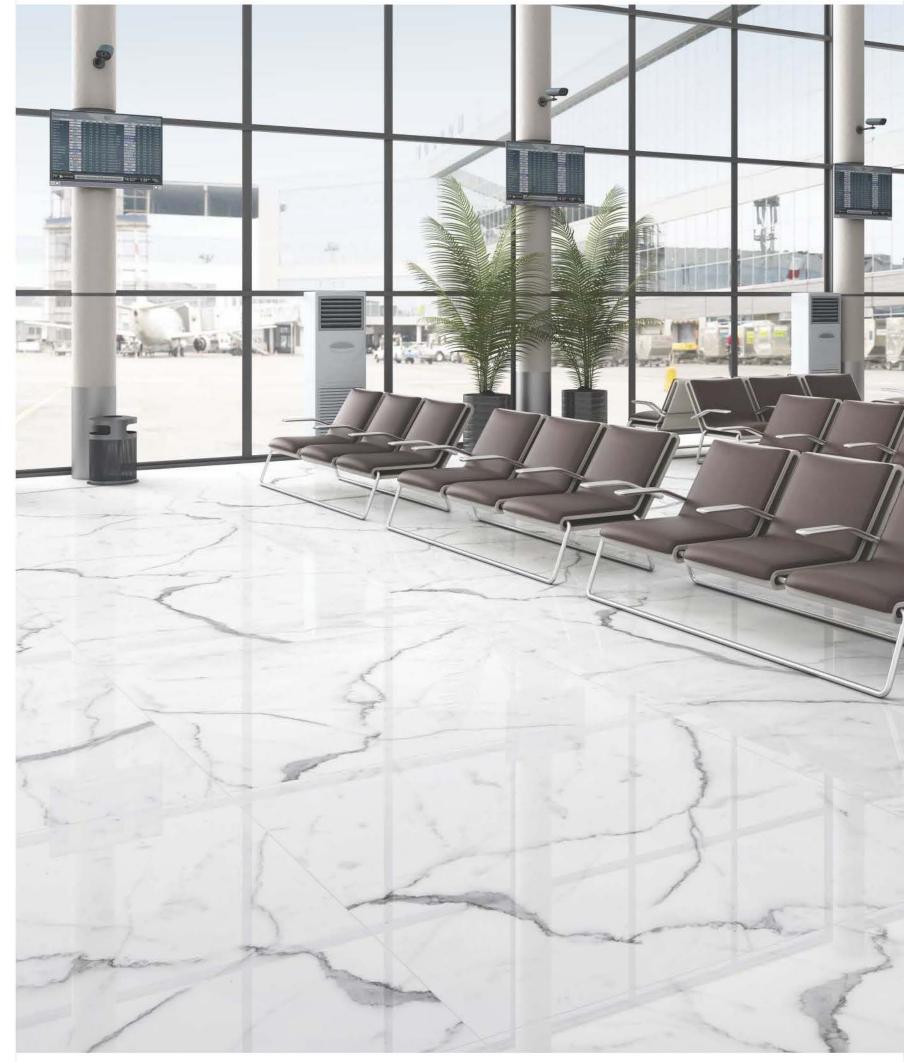

FLOOR - VANATO STATUARIO (120x120cm)

Random face - 3

ANTIQUE STATUARIO

Random face - 3

PORCH WHITE

IMPACT STATUARIO

Random face - 3

COVELANO LASA