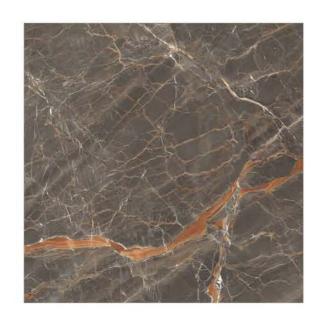

NOCE MARRONE

MARIYAN BROWN

Random face - 3

FOREST BROWN

WALL - MARIYAN BROWN (120x120cm) FLOOR - MARIYAN BROWN (120x120cm)

WALL - PORTORO SILVER & ANTIQUE STATUARIO (120x240cm)
FLOOR - ARMANI GREY & PORTORO SILVER (120x120cm)
TABLE TOP - ANTIQUE STATUARIO (120x240cm)