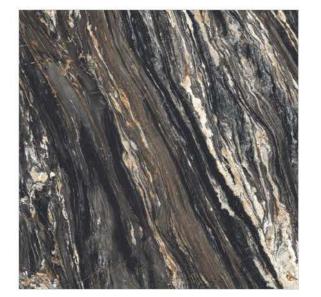

Random face - 2

ROCKFORD NATURAL

Random face - 3

AMMONITE NERO

FLOOR - AMMONITE NERO (120x120cm)