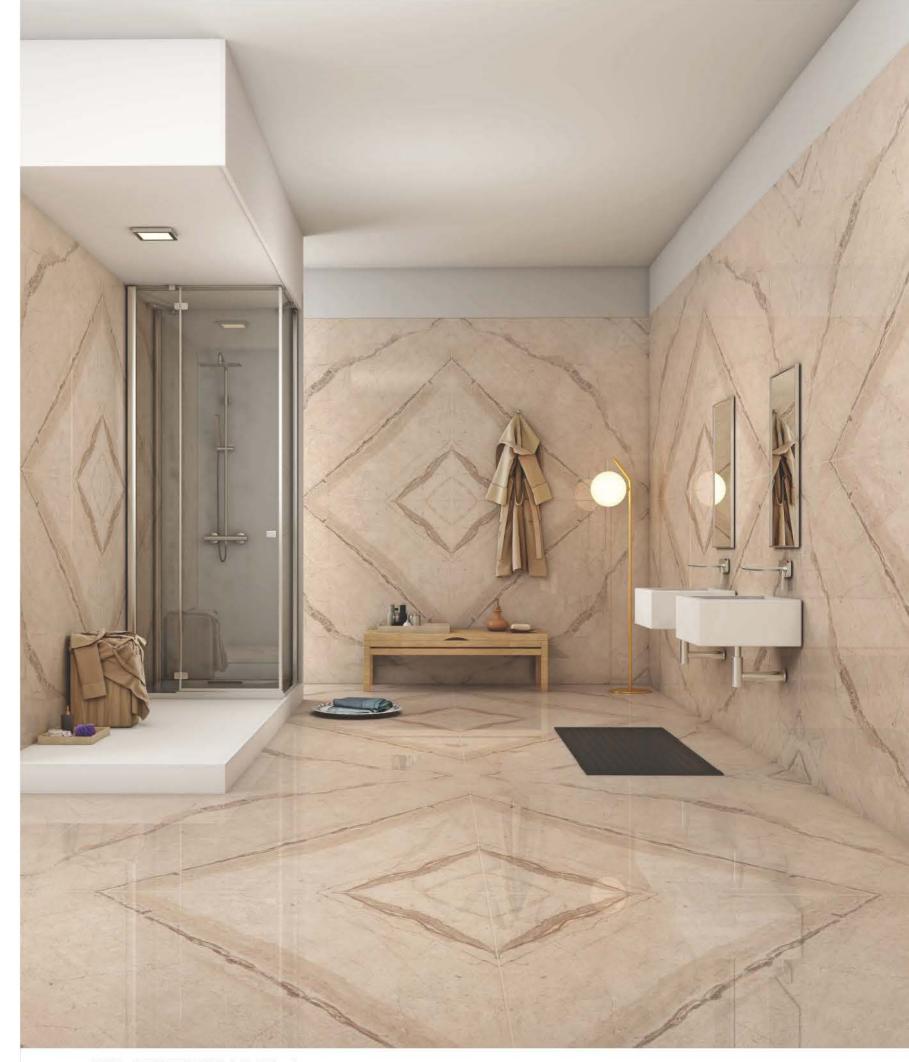

TUNA ROCK ICE

Random face - 3

SANDUNE CAFE

Random face - 3

TUNA ROCK GREY

FLOOR - SANDUNE CAFE (120x120cm)

SENTILIA ICE

Random face - 2