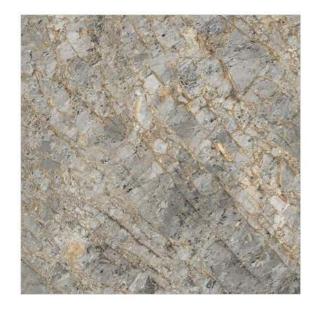

TUNA ROCK ICE

Random face - 3

SANDUNE CAFE

Random face - 3

TUNA ROCK GREY

FLOOR - SANDUNE CAFE (120x120cm)

SENTILIA ICE

Random face - 2

SENTILIA CREMA

Random face - 2

SENTILIA GRIS

Random face - 2

SENTILIA BROWN

FLOOR - SENTILIA ICE & SENTILIA GRIS (120x120cm)

Random face - 3

AMMONITE BIANCO