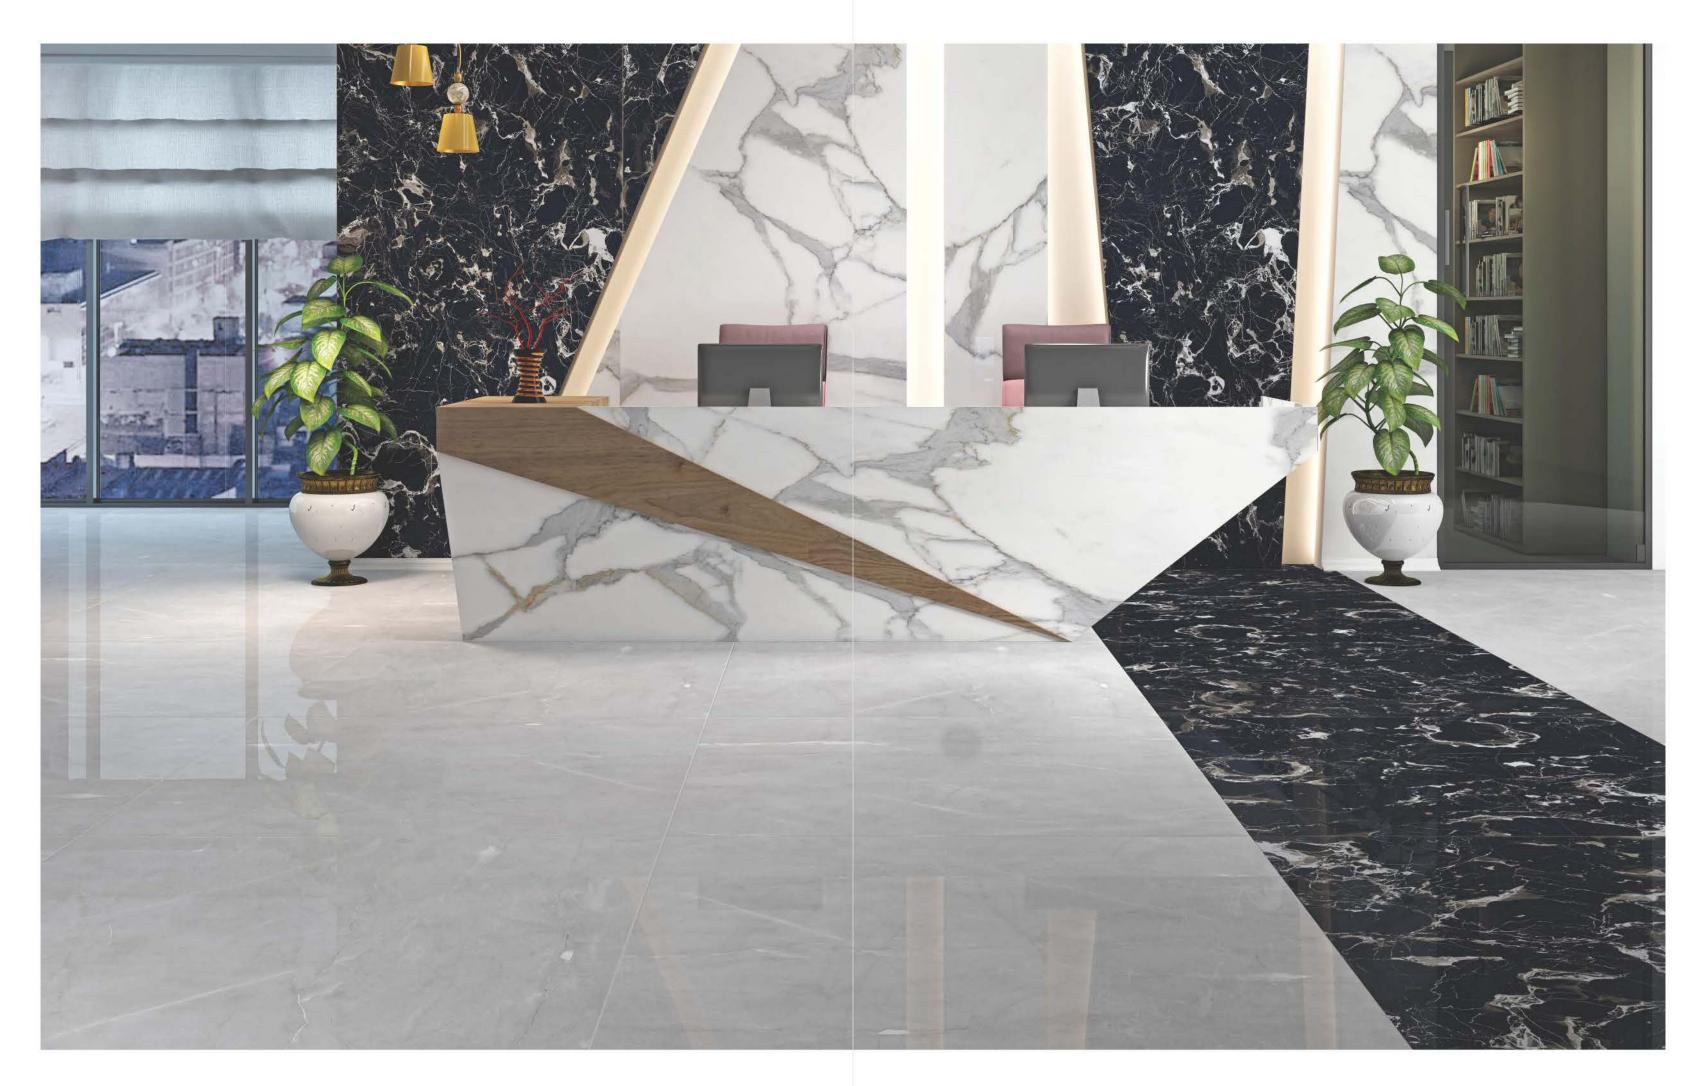

NOCE MARRONE

MARIYAN BROWN

Random face - 3

FOREST BROWN

WALL - MARIYAN BROWN (120x120cm) FLOOR - MARIYAN BROWN (120x120cm)

WALL - PORTORO SILVER & ANTIQUE STATUARIO (120x240cm)
FLOOR - ARMANI GREY & PORTORO SILVER (120x120cm)
TABLE TOP - ANTIQUE STATUARIO (120x240cm)