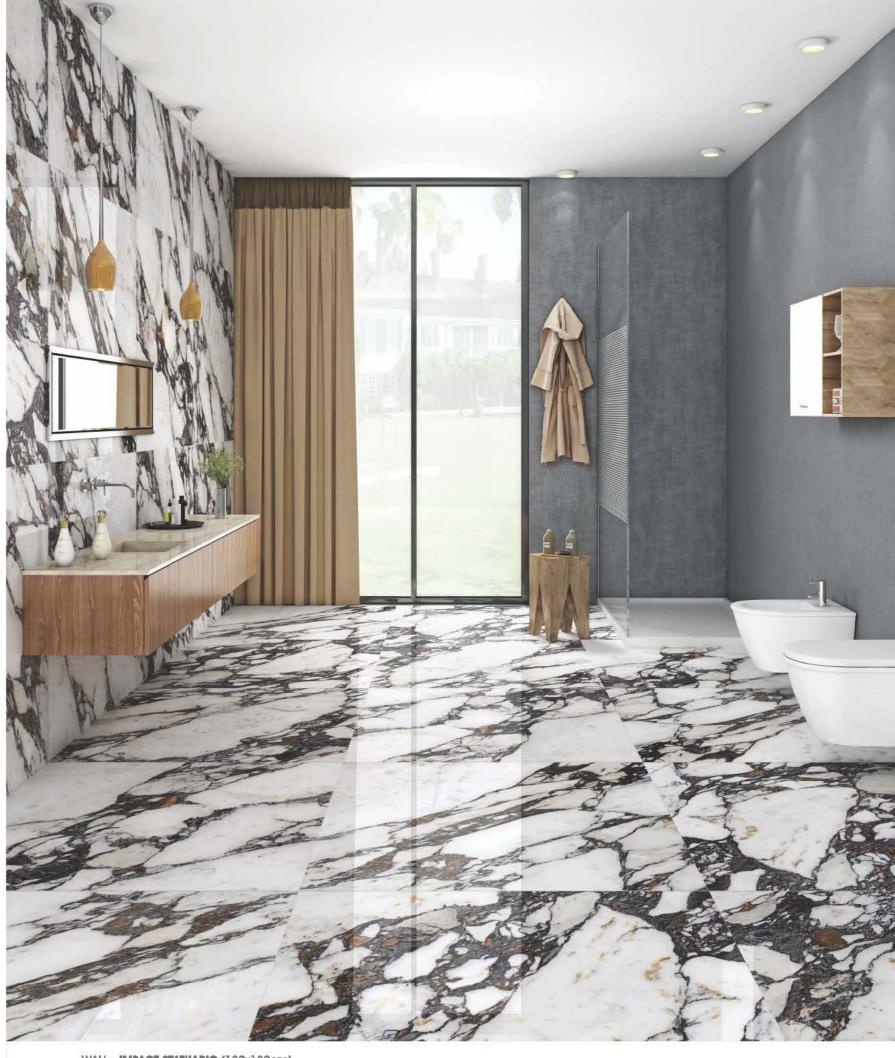

FLOOR - VANATO STATUARIO (120x120cm)

Random face - 3

ANTIQUE STATUARIO

Random face - 3

PORCH WHITE

IMPACT STATUARIO

Random face - 3

COVELANO LASA

WALL - IMPACT STATUARIO (120x120cm) FLOOR - IMPACT STATUARIO (120x120cm)

Random face - 2

BRECCIA AURORA BEIGE

Random face - 2

BRECCIA LAVA

Random face - 2

BRECCIA BEIGE

Random face - 3