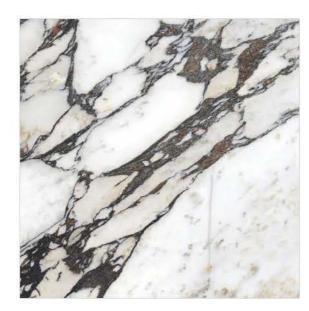

NOCE MARRONE

MARIYAN BROWN

Random face - 3

FOREST BROWN

WALL - MARIYAN BROWN (120x120cm) FLOOR - MARIYAN BROWN (120x120cm)

WALL - PORTORO SILVER & ANTIQUE STATUARIO (120x240cm)
FLOOR - ARMANI GREY & PORTORO SILVER (120x120cm)
TABLE TOP - ANTIQUE STATUARIO (120x240cm)