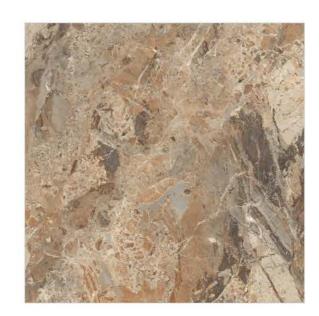

TUNA ROCK ICE

Random face - 3

SANDUNE CAFE

Random face - 3

TUNA ROCK GREY

FLOOR - SANDUNE CAFE (120x120cm)

SENTILIA ICE

Random face - 2