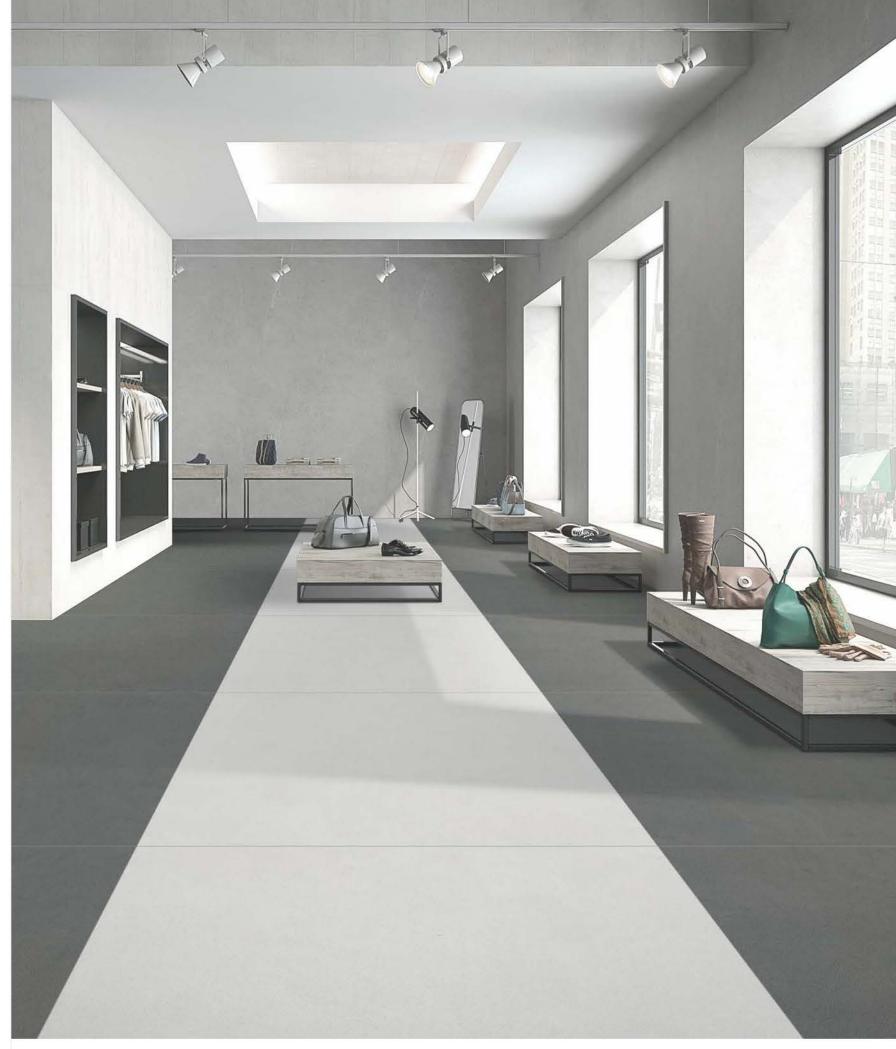

SENTILIA CREMA

Random face - 2

SENTILIA GRIS

Random face - 2

SENTILIA BROWN

FLOOR - SENTILIA ICE & SENTILIA GRIS (120x120cm)

Random face - 3

AMMONITE BIANCO