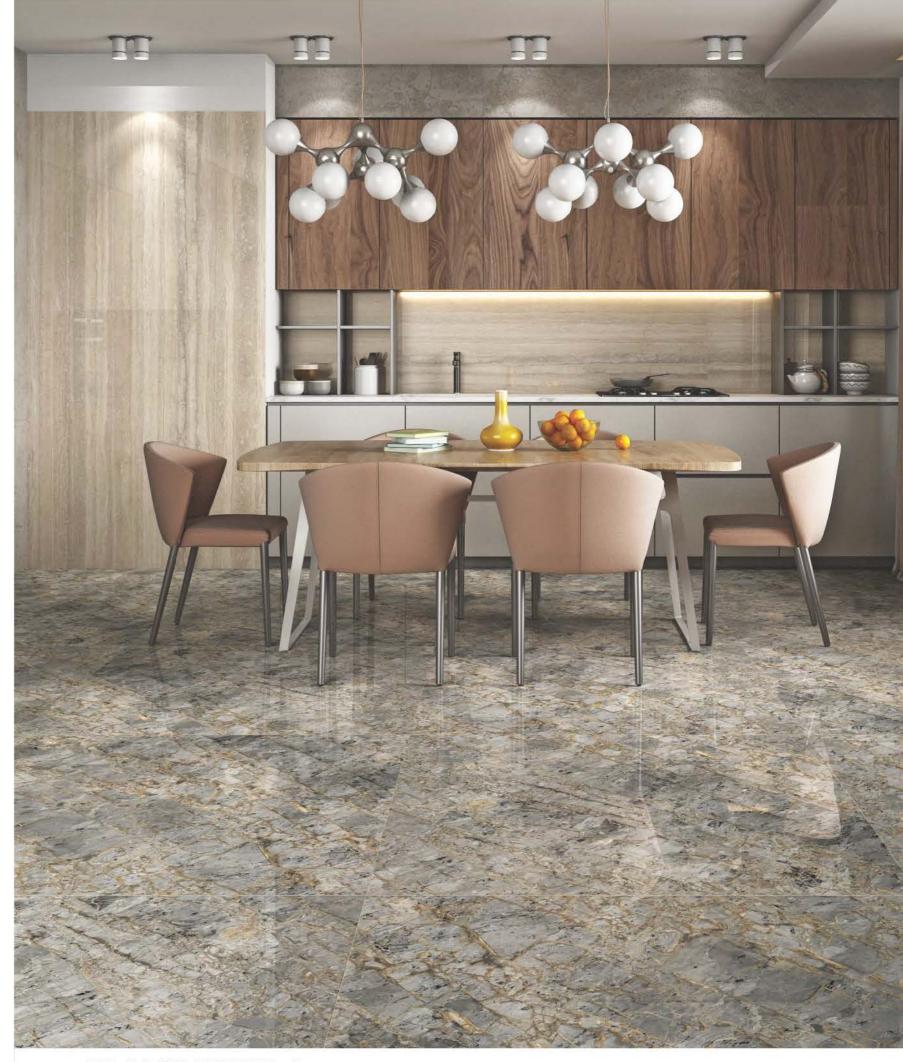

WALL - IMPACT STATUARIO (120x120cm) FLOOR - IMPACT STATUARIO (120x120cm)

Random face - 2

BRECCIA AURORA BEIGE

Random face - 2

BRECCIA LAVA

Random face - 2

BRECCIA BEIGE

Random face - 3