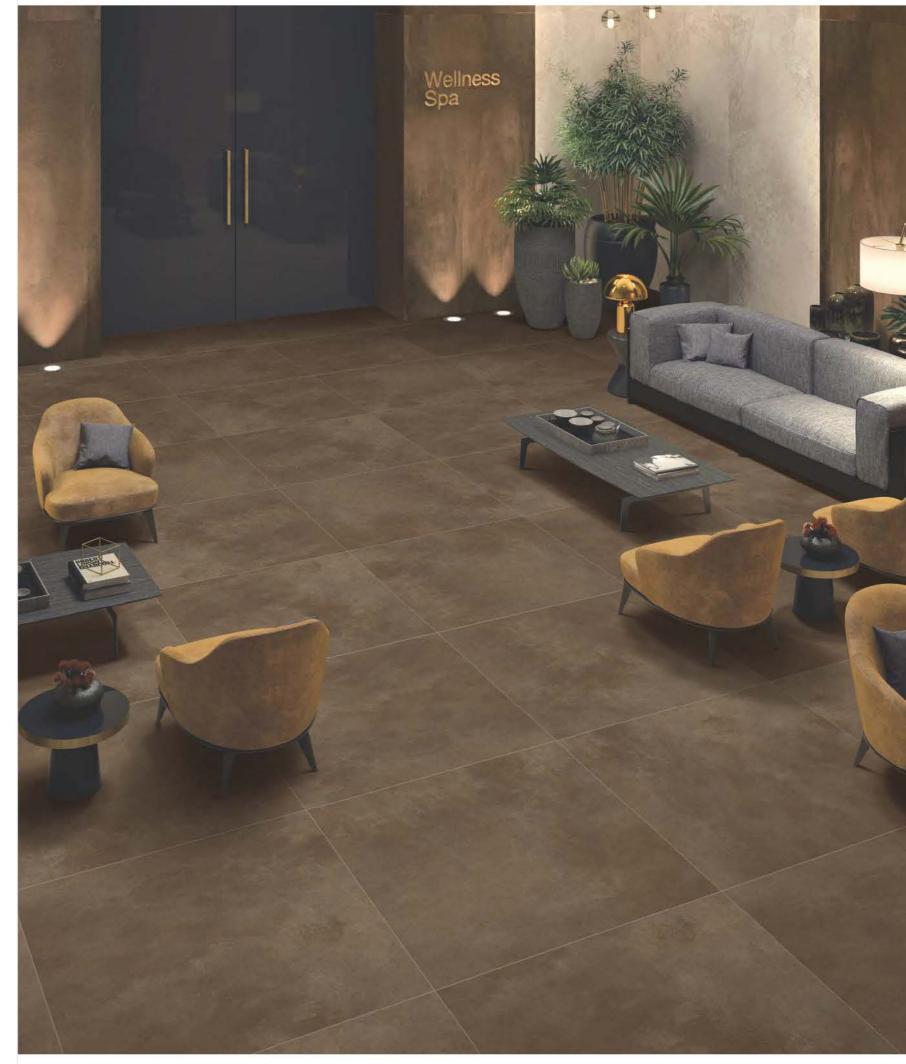

TUNA ROCK ICE

Random face - 3

SANDUNE CAFE

Random face - 3

TUNA ROCK GREY

FLOOR - SANDUNE CAFE (120x120cm)

SENTILIA ICE

Random face - 2