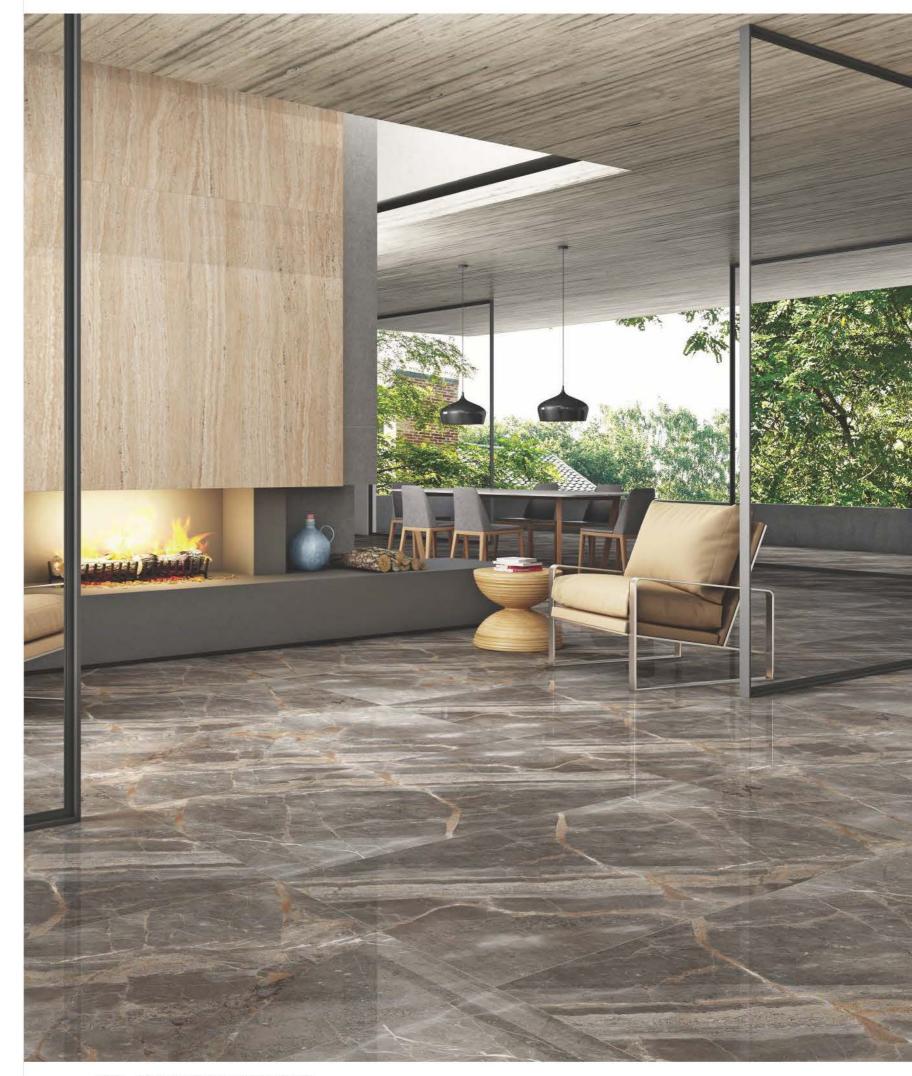

ARMANI GREY

Random face - 8

ARMANI GOLD

BRONZE GLAM

Random face - 3

NOCE MARRONE

WALL - SAHARA BLACK (80x160cm) FLOOR - NOCE MARRONE (80x160cm)

Random face - 3