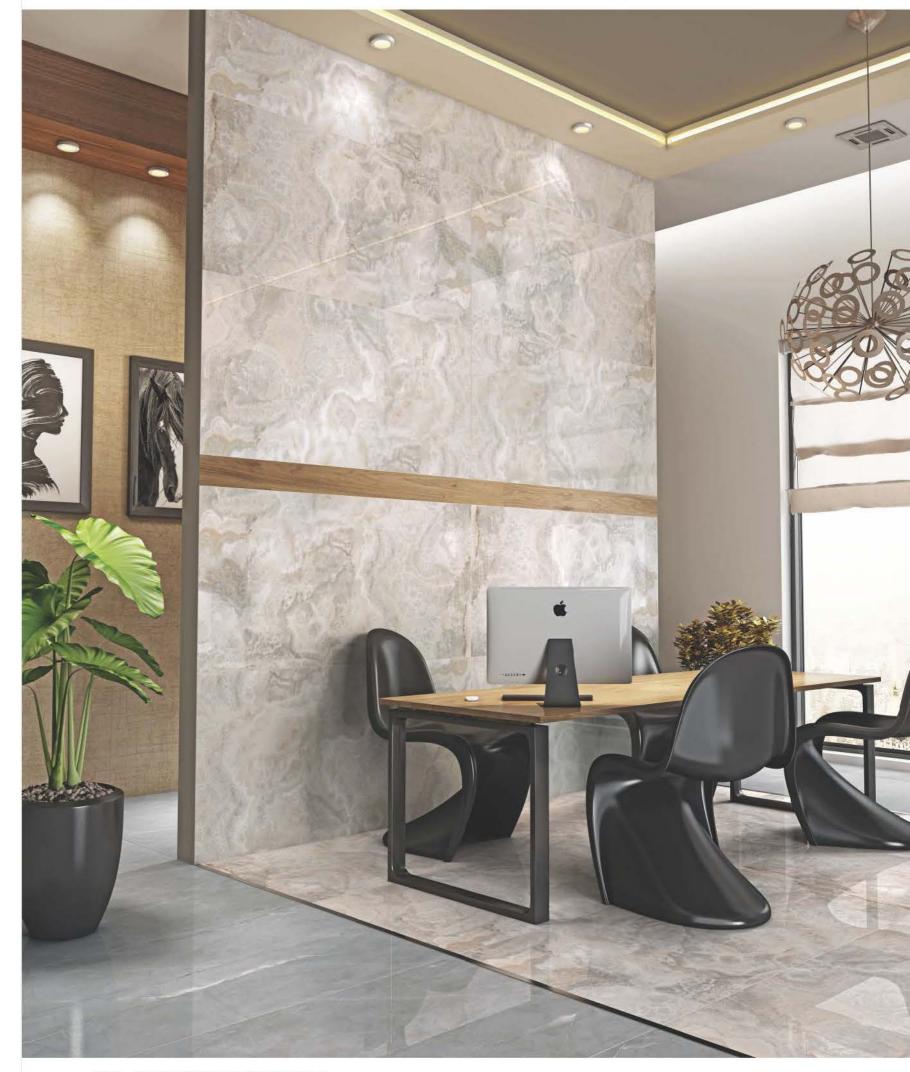

## REFINED SURFACES

Precious Materials For Those Who Like To Surround Themselves With Elegance.

WALL - FOREST BROWN (120x240cm)
FLOOR - BOTTOCHINO NATURAL (80x160cm)

ROMANTIC STATUARIO

BOTTOCHINO NATURAL

BRECCIA LIGHT