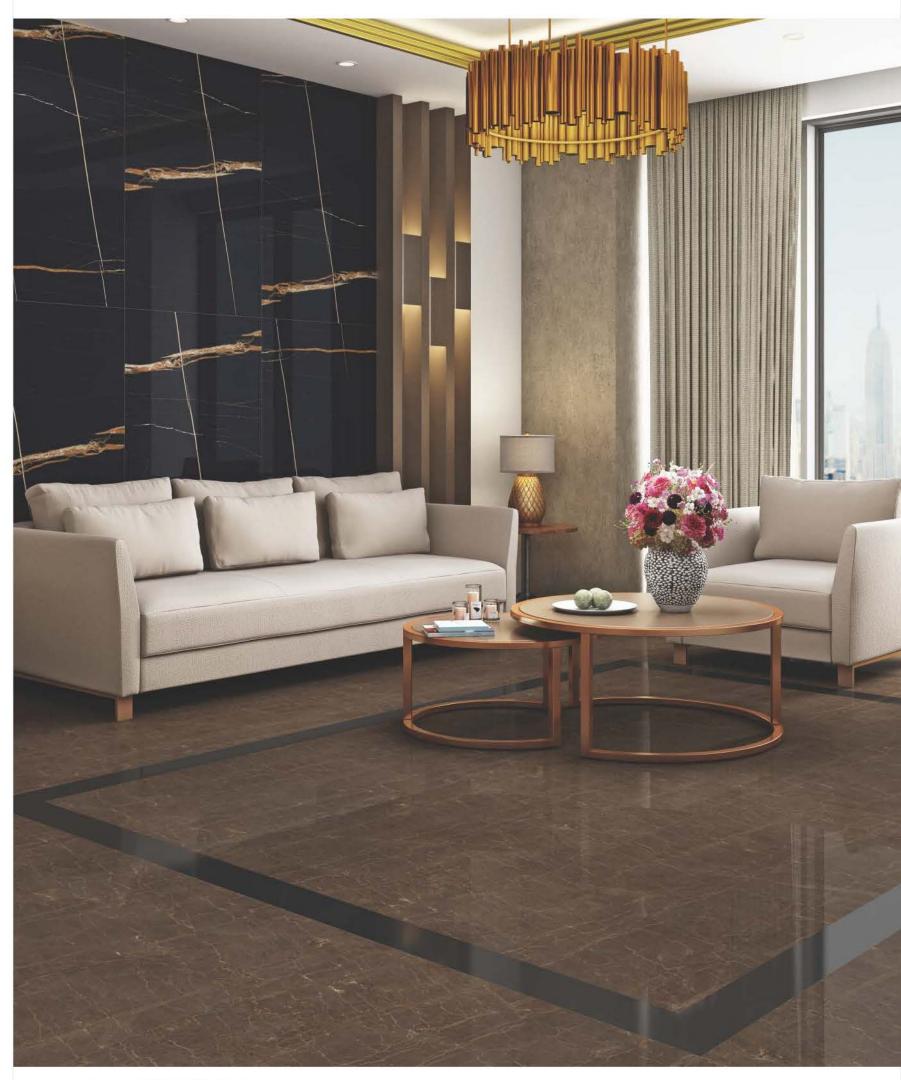

ARMANI GREY

Random face - 8

ARMANI GOLD

BRONZE GLAM

Random face - 3

NOCE MARRONE

WALL - SAHARA BLACK (80x160cm) FLOOR - NOCE MARRONE (80x160cm)

Random face - 3

SAHARA BLACK

PORTORA GOLD

MARINA PEDRA

IMPERIA BEIGE

IMPERIA VERDE

MERLIN NATURAL

MERLIN MOCA

WALL - IMPERIA BEIGE & IMPERIA VERDE (80x160cm) FLOOR - IMPERIA VERDE (80x160cm)