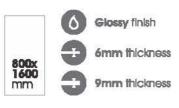

Random face - 2

CRYSTAL ONYX BEIGE

CRYSTAL ONYX NATURAL



Random face - 3





WHITE TIGER ONYX

ONYX VANILA





WALL - CRYSTAL ONYX NATURAL (80x160cm)
FLOOR - CRYSTAL ONYX NATURAL & ARMANI GREY (80x160cm)



Random face - 3





TRAVERTINO IVORY

TRAVERTINO ROMAN









FOREST BROWN

MADERA FOREST







WALL - WONDER BEACH & PORTORA GOLD (80x160cm)
FLOOR - TRAVERTING IVORY, WONDER BEACH & PORTORA GOLD (80x160cm)









TRAVERTINO CARMEL

TRAVERTINO CHOCO



RED GRANITE





CLASSIC EMPERADOR





FLOOR - TRAVERTING CARMEL (80x160cm)







ARMANI GREY



Random face - 8

ARMANI GOLD





BRONZE GLAM



Random face - 3

NOCE MARRONE







WALL - SAHARA BLACK (80x160cm) FLOOR - NOCE MARRONE (80x160cm)







Random face - 3

SAHARA BLACK





PORTORA GOLD







MARINA PEDRA











IMPERIA BEIGE

IMPERIA VERDE









MERLIN NATURAL

MERLIN MOCA





WALL - IMPERIA BEIGE & IMPERIA VERDE (80x160cm) FLOOR - IMPERIA VERDE (80x160cm)



Random face - 3

LINEAR BEIGE



Random face - 3

LINEAR NERO





FLOOR - LINEAR NERO (80x160cm)