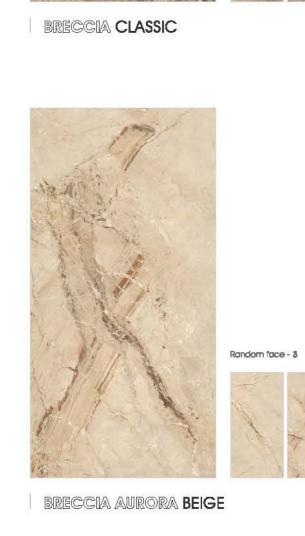

Random face - 3

Random face - 3

Random face - 3

DOLCE BROWN

FLOOR - DYNA STREAK (80x160cm)
FLOOR STRIP - ARMANI GOLD (80x160cm)

Random face - 3

THASSOS WHITE

WONDER BEACH