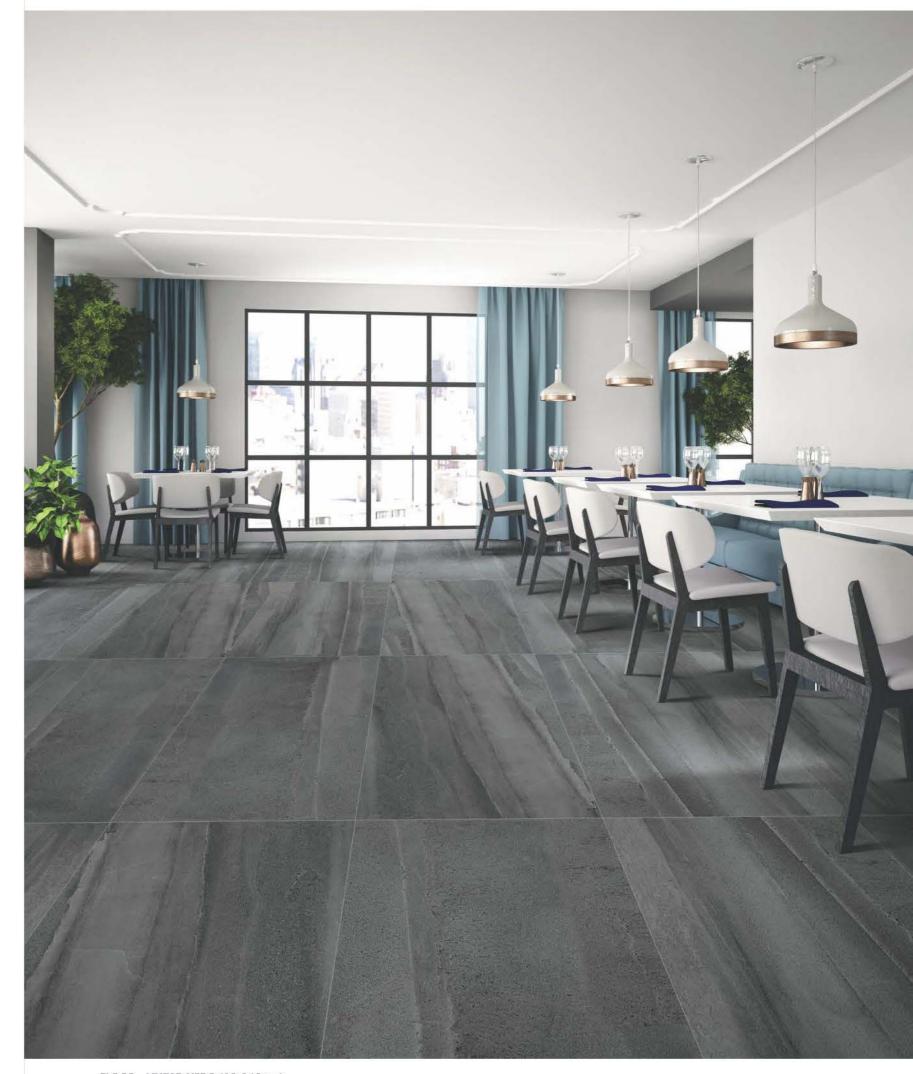

WALL - WONDER BEACH & PORTORA GOLD (80x160cm)
FLOOR - TRAVERTING IVORY, WONDER BEACH & PORTORA GOLD (80x160cm)

TRAVERTINO CARMEL

TRAVERTINO CHOCO

RED GRANITE

CLASSIC EMPERADOR

FLOOR - TRAVERTING CARMEL (80x160cm)