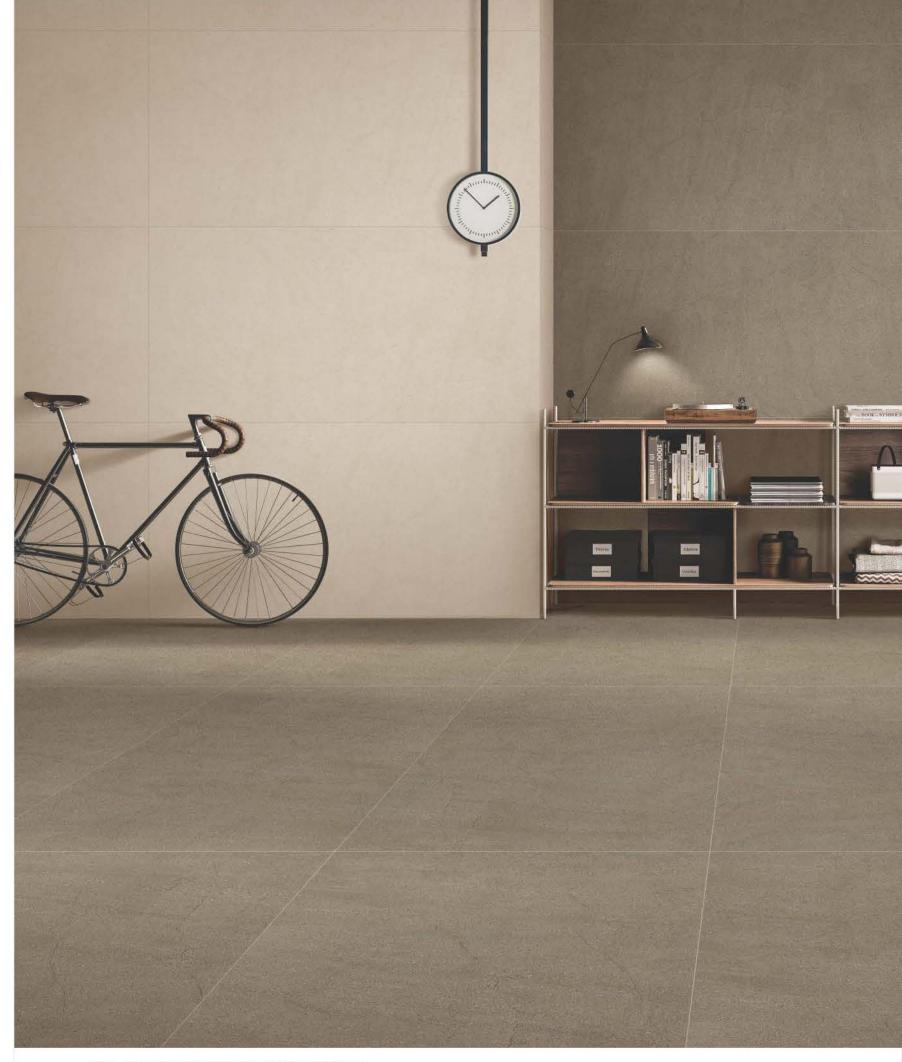

## REFINED SURFACES

Precious Materials For Those Who Like To Surround Themselves With Elegance.

WALL - FOREST BROWN (120x240cm)
FLOOR - BOTTOCHINO NATURAL (80x160cm)

ROMANTIC STATUARIO

BOTTOCHINO NATURAL

BRECCIA LIGHT