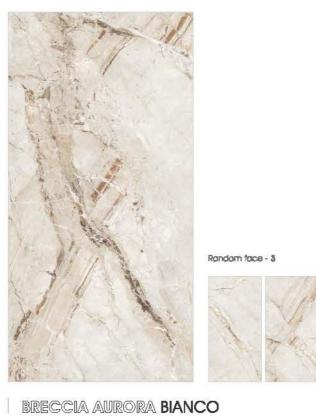

Random face - 3

Random face - 3

Random face - 3

DOLCE BROWN

FLOOR - DYNA STREAK (80x160cm)
FLOOR STRIP - ARMANI GOLD (80x160cm)

Random face - 3

THASSOS WHITE

WONDER BEACH