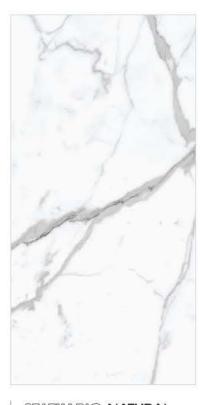

## REFINED SURFACES

Precious Materials For Those Who Like To Surround Themselves With Elegance.

WALL - FOREST BROWN (120x240cm)
FLOOR - BOTTOCHINO NATURAL (80x160cm)

ROMANTIC STATUARIO

BOTTOCHINO NATURAL

BRECCIA LIGHT