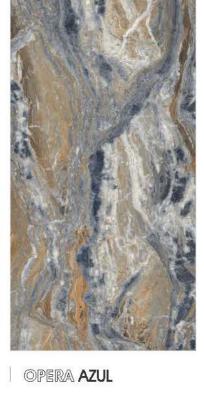

)



Random face - 2



Random face - 2

CRYSTAL ONYX BEIGE

CRYSTAL ONYX NATURAL



Random face - 3





WHITE TIGER ONYX

ONYX VANILA





WALL - CRYSTAL ONYX NATURAL (80x160cm)
FLOOR - CRYSTAL ONYX NATURAL & ARMANI GREY (80x160cm)



Random face - 3





TRAVERTINO IVORY

TRAVERTINO ROMAN









FOREST BROWN

MADERA FOREST







WALL - WONDER BEACH & PORTORA GOLD (80x160cm)
FLOOR - TRAVERTING IVORY, WONDER BEACH & PORTORA GOLD (80x160cm)









TRAVERTINO CARMEL

TRAVERTINO CHOCO



RED GRANITE





CLASSIC EMPERADOR





FLOOR - TRAVERTING CARMEL (80x160cm)







ARMANI GREY



Random face - 8

ARMANI GOLD





BRONZE GLAM



Random face - 3

NOCE MARRONE







WALL - SAHARA BLACK (80x160cm) FLOOR - NOCE MARRONE (80x160cm)







Random face - 3

SAHARA BLACK





PORTORA GOLD







MARINA PEDRA











IMPERIA BEIGE

IMPERIA VERDE









MERLIN NATURAL

MERLIN MOCA





WALL - IMPERIA BEIGE & IMPERIA VERDE (80x160cm) FLOOR - IMPERIA VERDE (80x160cm)



Random face - 3

LINEAR BEIGE



Random face - 3

LINEAR NERO





FLOOR - LINEAR NERO (80x160cm)