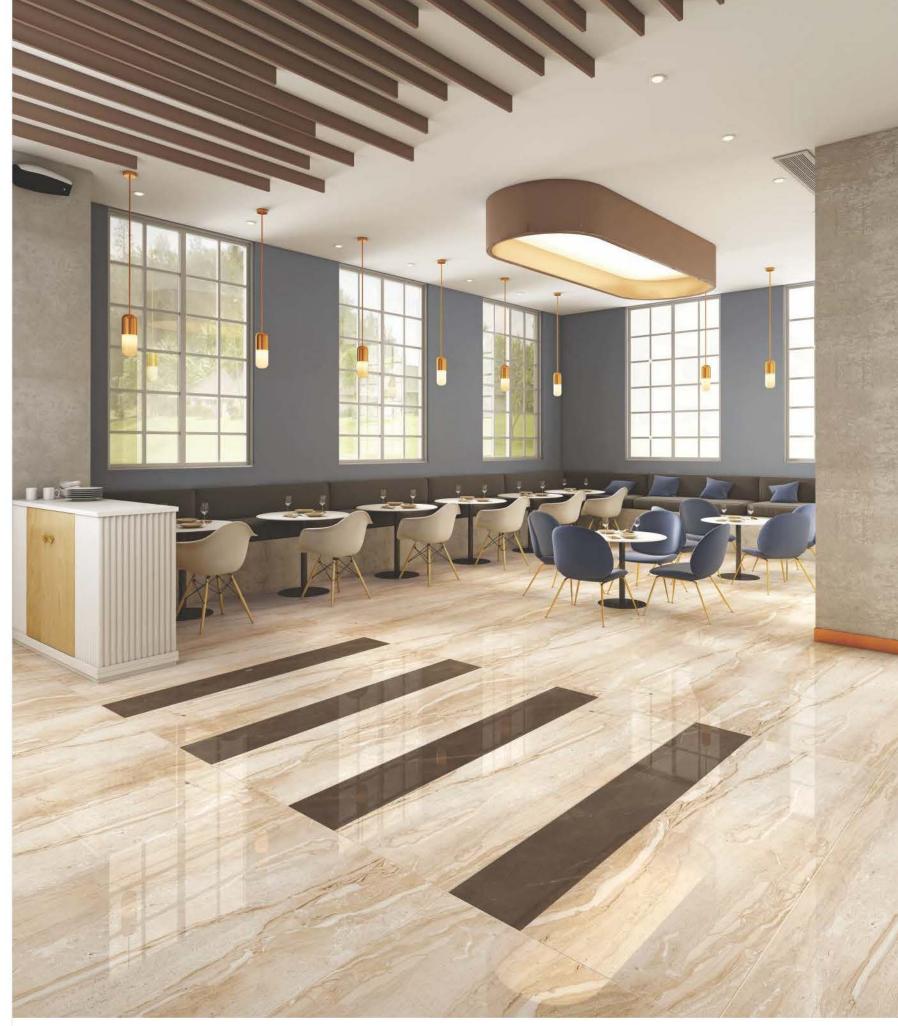

NEW

800 X 1600 mm

LARGE SIZE SLAB TILES

## REFINED SURFACES

Precious Materials For Those Who Like To Surround Themselves With Elegance.





WALL - FOREST BROWN (120x240cm)
FLOOR - BOTTOCHINO NATURAL (80x160cm)



ROMANTIC STATUARIO

BOTTOCHINO NATURAL











BRECCIA LIGHT



Random face - 3



Random face - 3



Random face - 3











DOLCE BROWN







FLOOR - DYNA STREAK (80x160cm)
FLOOR STRIP - ARMANI GOLD (80x160cm)



Random face - 3





THASSOS WHITE

WONDER BEACH









EMPRO BEIGE

STOINIS NATURAL





WALL - TRAVERTINO ROMAN (80x160cm) FLOOR - \$ROINIS NATURAL (80x160cm)



Random face - 2



Random face - 2

CRYSTAL ONYX BEIGE

CRYSTAL ONYX NATURAL



Random face - 3





WHITE TIGER ONYX

ONYX VANILA





WALL - CRYSTAL ONYX NATURAL (80x160cm)
FLOOR - CRYSTAL ONYX NATURAL & ARMANI GREY (80x160cm)



Random face - 3





TRAVERTINO IVORY

TRAVERTINO ROMAN









FOREST BROWN

MADERA FOREST







WALL - WONDER BEACH & PORTORA GOLD (80x160cm)
FLOOR - TRAVERTING IVORY, WONDER BEACH & PORTORA GOLD (80x160cm)









TRAVERTINO CARMEL

TRAVERTINO CHOCO



RED GRANITE





CLASSIC EMPERADOR





FLOOR - TRAVERTING CARMEL (80x