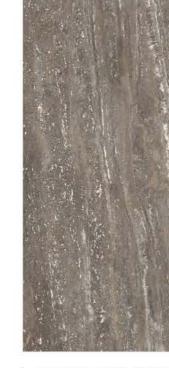

EMPRO BEIGE

STOINIS NATURAL

WALL - TRAVERTINO ROMAN (80x160cm) FLOOR - \$ROINIS NATURAL (80x160cm)

Random face - 2

Random face - 2

CRYSTAL ONYX BEIGE

CRYSTAL ONYX NATURAL

Random face - 3

WHITE TIGER ONYX

ONYX VANILA

WALL - CRYSTAL ONYX NATURAL (80x160cm)
FLOOR - CRYSTAL ONYX NATURAL & ARMANI GREY (80x160cm)

Random face - 3

TRAVERTINO IVORY

TRAVERTINO ROMAN

FOREST BROWN

MADERA FOREST