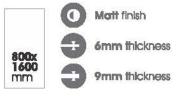

- 3





WHITE TIGER ONYX

ONYX VANILA





WALL - CRYSTAL ONYX NATURAL (80x160cm)
FLOOR - CRYSTAL ONYX NATURAL & ARMANI GREY (80x160cm)



Random face - 3





TRAVERTINO IVORY

TRAVERTINO ROMAN









FOREST BROWN

MADERA FOREST







WALL - WONDER BEACH & PORTORA GOLD (80x160cm)
FLOOR - TRAVERTING IVORY, WONDER BEACH & PORTORA GOLD (80x160cm)









TRAVERTINO CARMEL

TRAVERTINO CHOCO



RED GRANITE





CLASSIC EMPERADOR





FLOOR - TRAVERTING CARMEL (80x160cm)







ARMANI GREY



Random face - 8

ARMANI GOLD





BRONZE GLAM



Random face - 3

NOCE MARRONE







WALL - SAHARA BLACK (80x160cm) FLOOR - NOCE MARRONE (80x160cm)







Random face - 3

SAHARA BLACK





PORTORA GOLD







MARINA PEDRA











IMPERIA BEIGE

IMPERIA VERDE









MERLIN NATURAL

MERLIN MOCA





WALL - IMPERIA BEIGE & IMPERIA VERDE (80x160cm) FLOOR - IMPERIA VERDE (80x160cm)



Random face - 3

LINEAR BEIGE



Random face - 3

LINEAR NERO





FLOOR - LINEAR NERO (80x160cm)