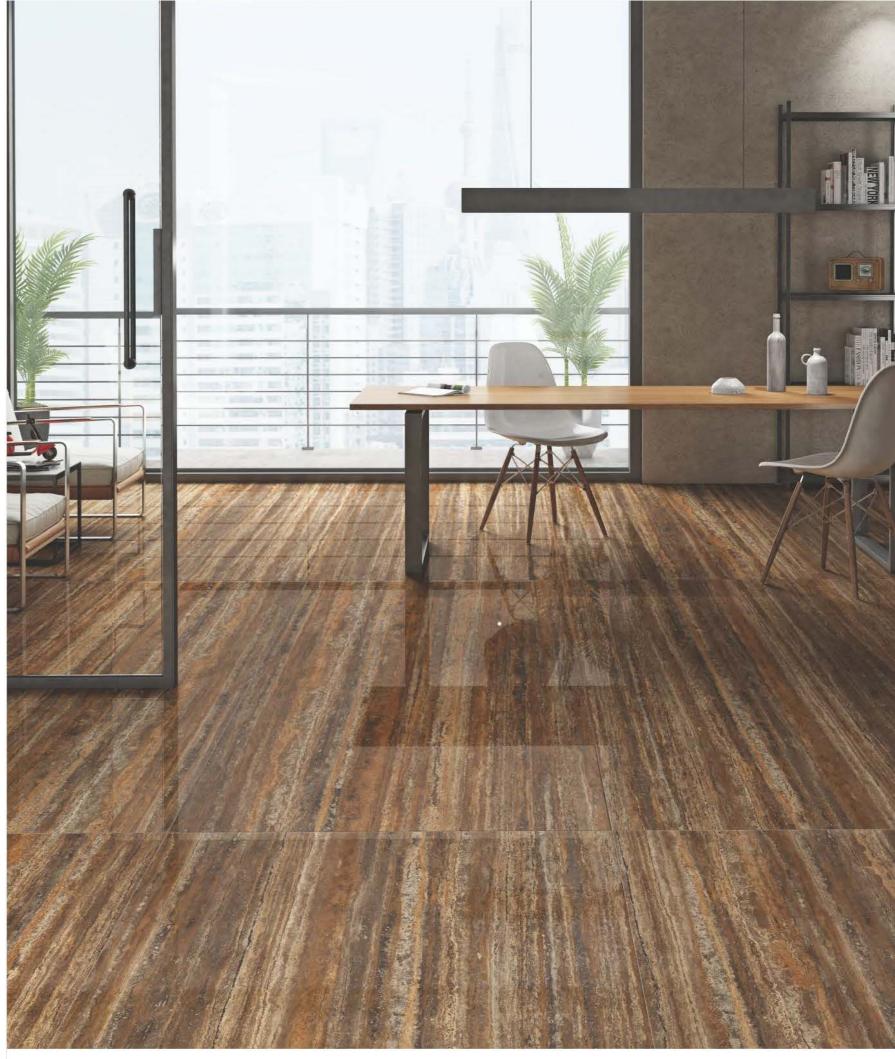

Random face - 3

Random face - 3

Random face - 3

DOLCE BROWN

FLOOR - DYNA STREAK (80x160cm)
FLOOR STRIP - ARMANI GOLD (80x160cm)

Random face - 3

THASSOS WHITE

WONDER BEACH