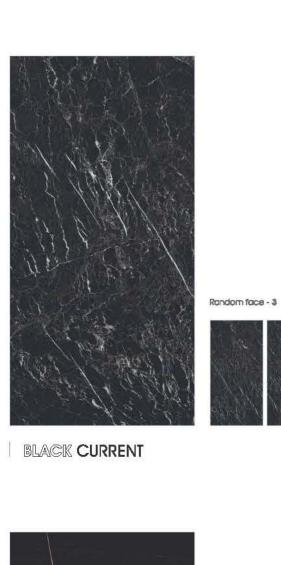

ARMANI GREY

Random face - 8

ARMANI GOLD

BRONZE GLAM

Random face - 3

NOCE MARRONE

WALL - SAHARA BLACK (80x160cm) FLOOR - NOCE MARRONE (80x160cm)

Random face - 3