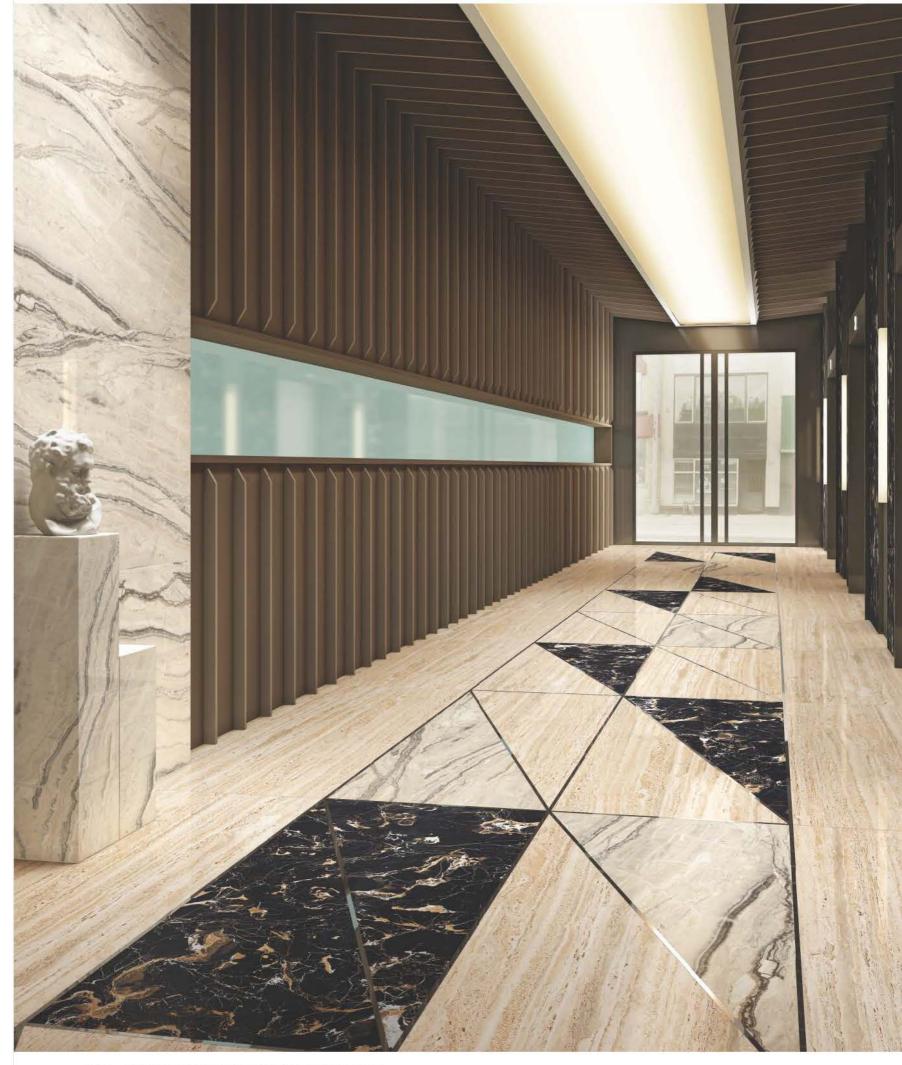

## REFINED SURFACES

Precious Materials For Those Who Like To Surround Themselves With Elegance.

WALL - FOREST BROWN (120x240cm)
FLOOR - BOTTOCHINO NATURAL (80x160cm)

ROMANTIC STATUARIO

BOTTOCHINO NATURAL

BRECCIA LIGHT