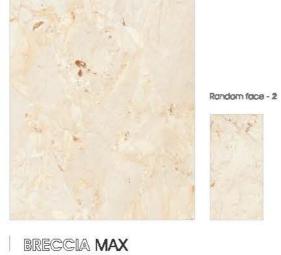

EMPRO BEIGE

STOINIS NATURAL

WALL - TRAVERTINO ROMAN (80x160cm) FLOOR - \$ROINIS NATURAL (80x160cm)

Random face - 2

Random face - 2

CRYSTAL ONYX BEIGE

CRYSTAL ONYX NATURAL

Random face - 3