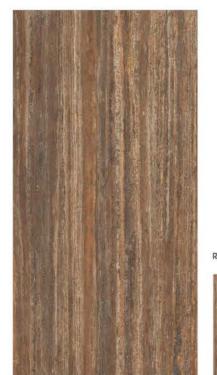

WHITE TIGER ONYX

ONYX VANILA

WALL - CRYSTAL ONYX NATURAL (80x160cm)
FLOOR - CRYSTAL ONYX NATURAL & ARMANI GREY (80x160cm)

Random face - 3

TRAVERTINO IVORY

TRAVERTINO ROMAN

FOREST BROWN

MADERA FOREST

ARMANI GREY

Random face - 8

ARMANI GOLD

BRONZE GLAM

Random face - 3

NOCE MARRONE

WALL - SAHARA BLACK (80x160cm) FLOOR - NOCE MARRONE (80x160cm)

Random face - 3

SAHARA BLACK

PORTORA GOLD

MARINA PEDRA

IMPERIA BEIGE

IMPERIA VERDE

MERLIN NATURAL

MERLIN MOCA

WALL - IMPERIA BEIGE & IMPERIA VERDE (80x160cm) FLOOR - IMPERIA VERDE (80x160cm)