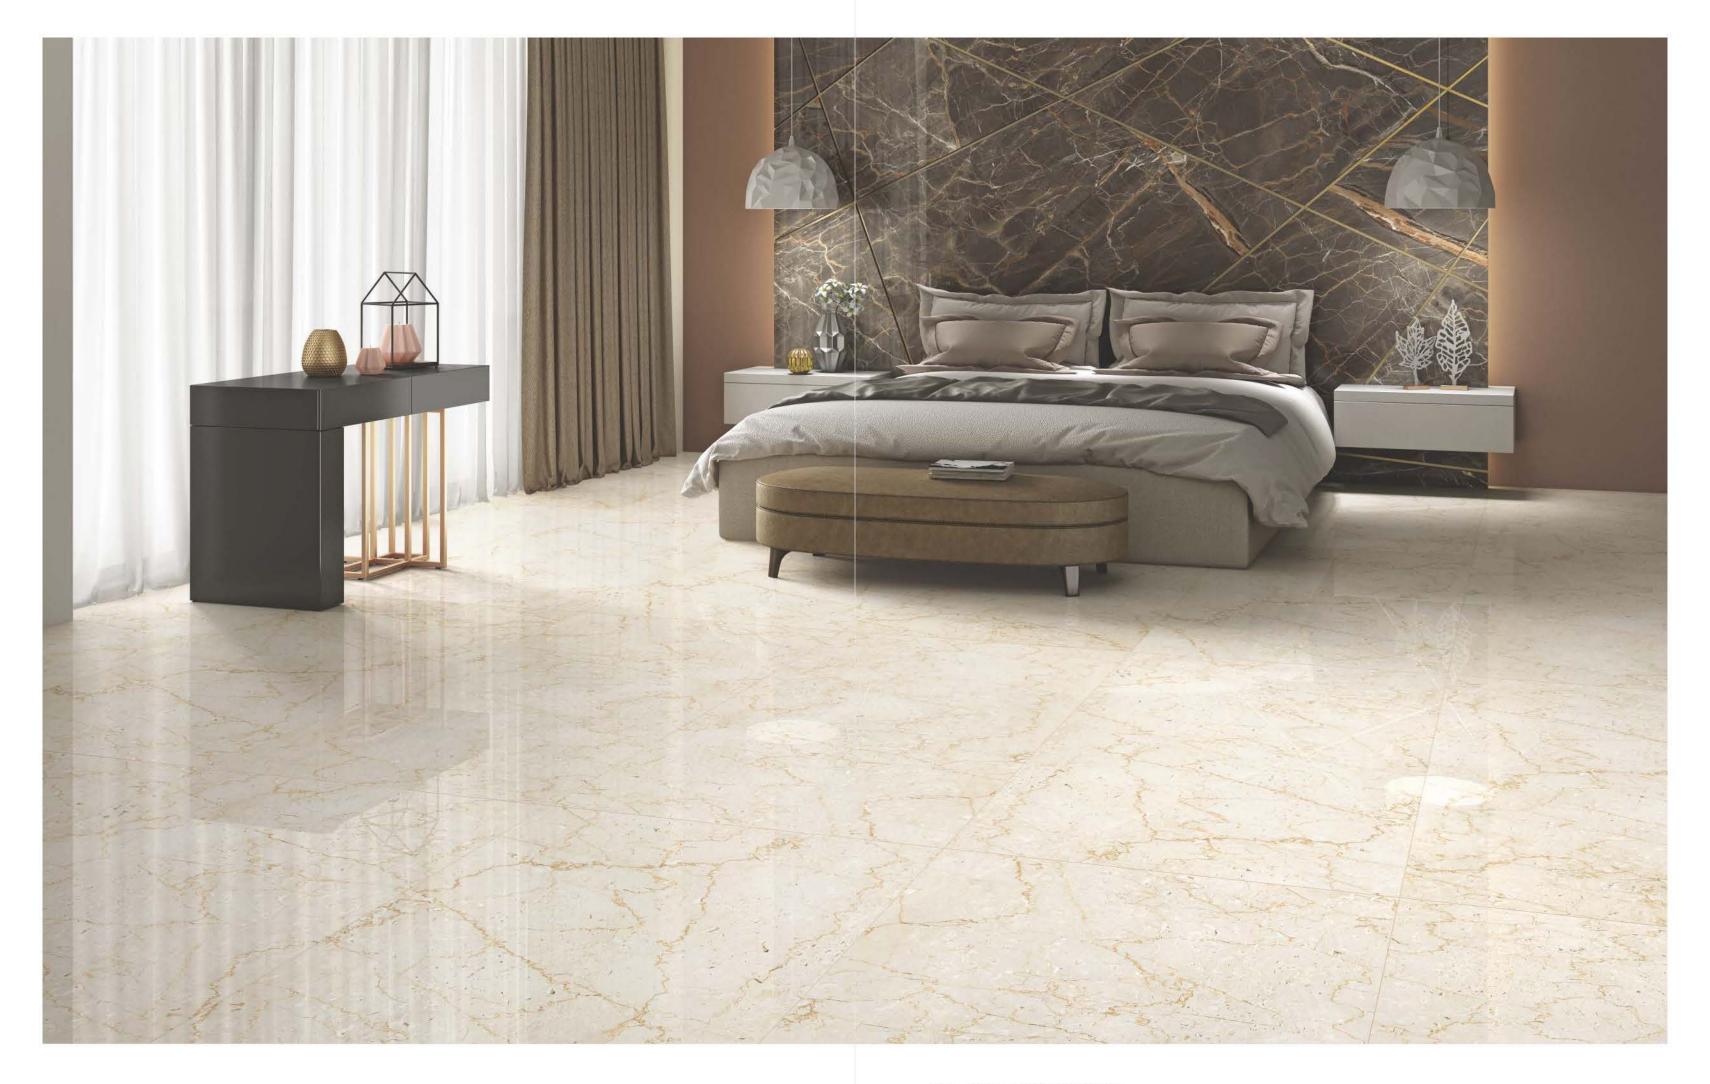

## REFINED SURFACES

Precious Materials For Those Who Like To Surround Themselves With Elegance.

WALL - FOREST BROWN (120x240cm)
FLOOR - BOTTOCHINO NATURAL (80x160cm)

ROMANTIC STATUARIO

BOTTOCHINO NATURAL

BRECCIA LIGHT