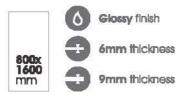

e - 3











DOLCE BROWN







FLOOR - DYNA STREAK (80x160cm)
FLOOR STRIP - ARMANI GOLD (80x160cm)



Random face - 3





THASSOS WHITE

WONDER BEACH









EMPRO BEIGE

STOINIS NATURAL





WALL - TRAVERTINO ROMAN (80x160cm) FLOOR - \$ROINIS NATURAL (80x160cm)



Random face - 2



Random face - 2

CRYSTAL ONYX BEIGE

CRYSTAL ONYX NATURAL



Random face - 3





WHITE TIGER ONYX

ONYX VANILA





WALL - CRYSTAL ONYX NATURAL (80x160cm)
FLOOR - CRYSTAL ONYX NATURAL & ARMANI GREY (80x160cm)



Random face - 3





TRAVERTINO IVORY

TRAVERTINO ROMAN









FOREST BROWN

MADERA FOREST







WALL - WONDER BEACH & PORTORA GOLD (80x160cm)
FLOOR - TRAVERTING IVORY, WONDER BEACH & PORTORA GOLD (80x160cm)









TRAVERTINO CARMEL

TRAVERTINO CHOCO



RED GRANITE





CLASSIC EMPERADOR





FLOOR - TRAVERTING CARMEL (80x160cm)







ARMANI GREY



Random face - 8

ARMANI GOLD





BRONZE GLAM



Random face - 3

NOCE MARRONE







WALL - SAHARA BLACK (80x160cm) FLOOR - NOCE MARRONE (80x160cm)







Random face - 3

SAHARA BLACK





PORTORA GOLD







MARINA PEDRA











IMPERIA BEIGE

IMPERIA VERDE









MERLIN NATURAL

MERLIN MOCA





WALL - IMPERIA BEIGE & IMPERIA VERDE (80x160cm) FLOOR - IMPERIA VERDE (80x160cm)



Random face - 3

LINEAR BEIGE



Random face - 3

LINEAR NERO





FLOOR - LINEAR NERO (80x160cm)