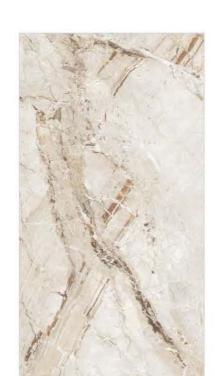

NEW

800 X 1600 mm

LARGE SIZE SLAB TILES

## REFINED SURFACES

Precious Materials For Those Who Like To Surround Themselves With Elegance.





WALL - FOREST BROWN (120x240cm)
FLOOR - BOTTOCHINO NATURAL (80x160cm)



ROMANTIC STATUARIO

BOTTOCHINO NATURAL











BRECCIA LIGHT



Random face - 3



Random face - 3



Random face - 3











DOLCE BROWN







FLOOR - DYNA STREAK (80x160cm)
FLOOR STRIP - ARMANI GOLD (80x160cm)



Random face - 3





THASSOS WHITE

WONDER BEACH









EMPRO BEIGE

STOINIS NATURAL





WALL - TRAVERTINO ROMAN (80x160cm) FLOOR - \$ROINIS NATURAL (80x160cm)



Random face - 2



Random face - 2

CRYSTAL ONYX BEIGE

CRYSTAL ONYX NATURAL



Random face - 3





WHITE TIGER ONYX

ONYX VANILA





WALL - CRYSTAL ONYX NATURAL (80x160cm)
FLOOR - CRYSTAL ONYX NATURAL & ARMANI GREY (80x160cm)



Random face - 3





TRAVERTINO IVORY

TRAVERTINO ROMAN









FOREST BROWN

MADERA FOREST







WALL - WONDER BEACH & PORTORA GOLD (80x160cm)
FLOOR - TRAVERTING IVORY, WONDER BEACH & PORTORA GOLD (80x160cm)









TRAVERTI