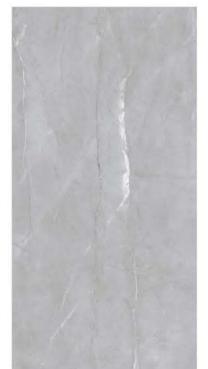

EMPRO BEIGE

STOINIS NATURAL

WALL - TRAVERTINO ROMAN (80x160cm) FLOOR - \$ROINIS NATURAL (80x160cm)

Random face - 2

Random face - 2

CRYSTAL ONYX BEIGE

CRYSTAL ONYX NATURAL

Random face - 3