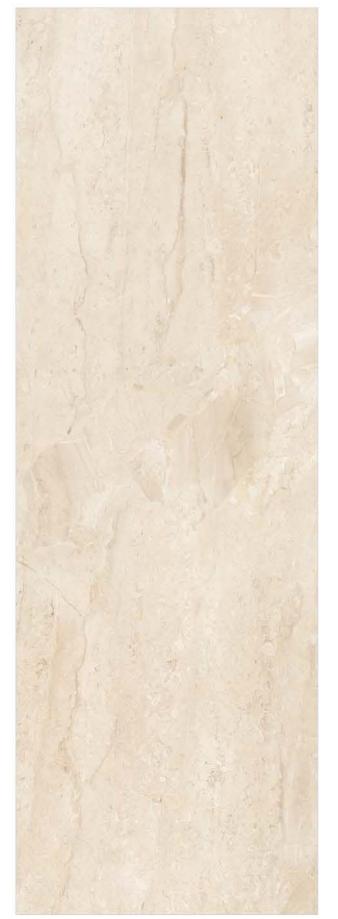

## TRAVERTINO CREMA

CRISTAN STONE

Random face - 2

| 6 | Glossy finish |                |
|---|---------------|----------------|
| • | 6mm thickness | 800x           |
| 9 | 9mm thickness | <b>2400</b> mm |