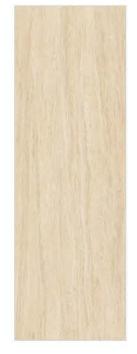

## TRAVERTINO CREMA

CRISTAN STONE

Random face - 2

| 6 | Glossy finish |                |
|---|---------------|----------------|
| • | 6mm thickness | 800x           |
| 9 | 9mm thickness | <b>2400</b> mm |