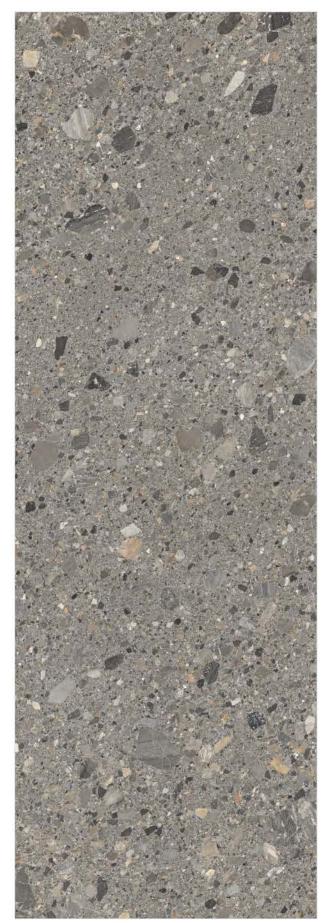

WALL - SAHARA BLACK (80x240cm) FLOOR - HELIX WHITE (80x240cm)



## HELIX WHITE

 O Glossy finish

 O Glossy finish

 O Ghom thickness

 O mm thickness

 O mm thickness





# VANATO STATUARIO







ARCTIC WHITE

**800x** 2400 mm



## IMPERIAL WHITE









## ONICE WHITE

Random face - 3







## PORCH WHITE









## DYNA SUPREME

### Random face - 2









## BRECCIA LAVA









### ARMANI BEIGE

#### Random face - 2







## ARMANI GOLD









WALL - **ARMANI GOLD (**80x240cm) FLOOR - **ONYX VANILA** (80x240cm)



## ONYX VANILA

### Random face - 2







## TRAVERTINO CREMA







CRISTAN STONE

Random face - 2



| 6 | Glossy finish |                |
|---|---------------|----------------|
| • | 6mm thickness | 800x           |
| 9 | 9mm thickness | <b>2400</b> mm |



# SAHARA BLACK









FUSION BLACK

Random face - 2



| 6        | Glossy finish |                   |
|----------|---------------|-------------------|
| <b>æ</b> | 6mm thickness | 800x              |
| 9        | 9mm thickness | <b>2400</b><br>mm |



WALL - DYNA SUPREME & FUSION BLACK (80x240cm) FLOOR - DYNA SUPREME (80x240cm)

80 81