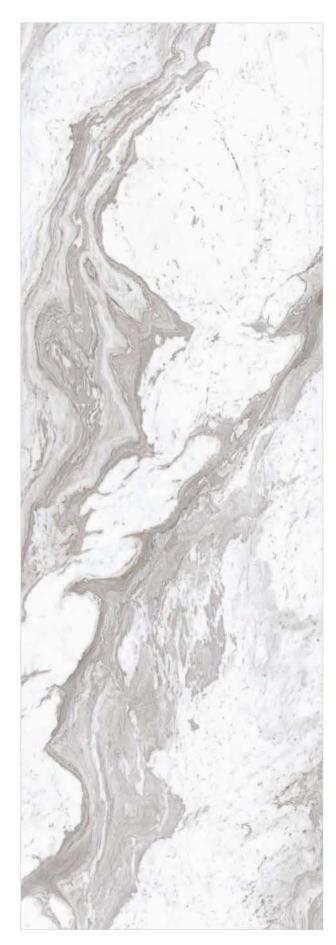

WALL - SAHARA BLACK (80x240cm) FLOOR - HELIX WHITE (80x240cm)



## HELIX WHITE

 O Glossy finish

 O Glossy finish

 O Ghom thickness

 O mm thickness

 O mm thickness





# VANATO STATUARIO







ARCTIC WHITE

**800x** 2400 mm



## IMPERIAL WHITE









## ONICE WHITE

Random face - 3







## PORCH WHITE









## DYNA SUPREME

### Random face - 2









## BRECCIA LAVA









### ARMANI BEIGE

#### Random face - 2







## ARMANI GOLD









WALL - **ARMANI GOLD (**80x240cm) FLOOR - **ONYX VANILA** (80x240cm)



## ONYX VANILA

### Random face - 2







## TRAVERTINO CREMA







CRISTAN STONE

Random face - 2



| 6 | Glossy finish |                |
|---|---------------|----------------|
| • | 6mm thickness | 800x           |
| 9 | 9mm thickness | <b>2400</b> mm |



# SAHARA BLACK









FUSION BLACK

Random face - 2



| 6        | Glossy finish |                   |
|----------|---------------|-------------------|
| <b>æ</b> | 6mm thickness | 800x              |
| 9        | 9mm thickness | <b>2400</b><br>mm |



WAL