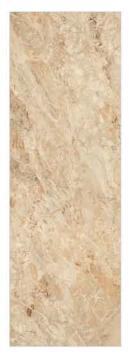

## TRAVERTINO CREMA

CRISTAN STONE

Random face - 2

| 6 | Glossy finish |                |
|---|---------------|----------------|
| • | 6mm thickness | 800x           |
| 9 | 9mm thickness | <b>2400</b> mm |