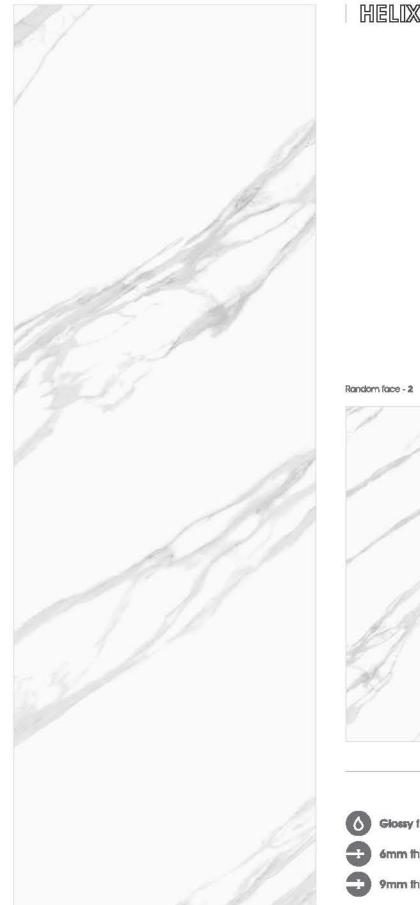

## HELIX WHITE

 O Glossy finish

 O Glossy finish

 O Ghom thickness

 O mm thickness

 O mm thickness