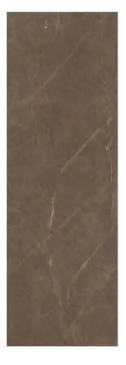

# SAHARA BLACK

FUSION BLACK

Random face - 2

| 6        | Glossy finish |                   |
|----------|---------------|-------------------|
| <b>æ</b> | 6mm thickness | 800x              |
| 9        | 9mm thickness | <b>2400</b><br>mm |