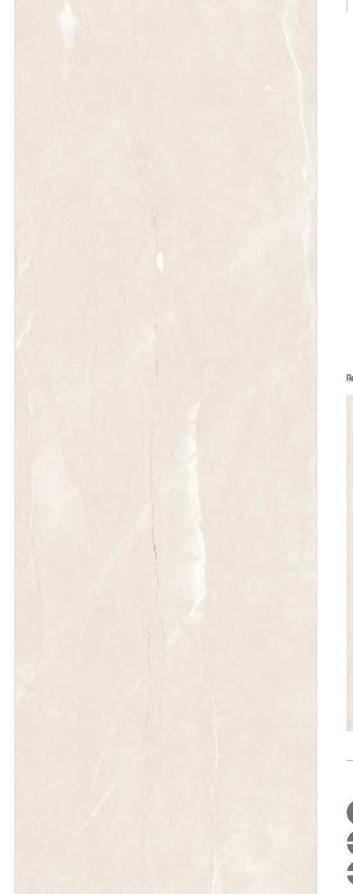

WALL - SAHARA BLACK (80x240cm) FLOOR - HELIX WHITE (80x240cm)



## HELIX WHITE

 O Glossy finish

 O Glossy finish

 O Ghom thickness

 O mm thickness

 O mm thickness





# VANATO STATUARIO







ARCTIC WHITE

**800x** 2400 mm



## IMPERIAL WHITE









## ONICE WHITE

Random face - 3







## PORCH WHITE









## DYNA SUPREME

### Random face - 2









## BRECCIA LAVA









### ARMANI BEIGE

#### Random face - 2







## ARMANI GOLD









WALL - **ARMANI GOLD (**80x240cm) FLOOR - **ONYX VANILA** (80x240cm)



## ONYX VANILA

### Random face - 2







## TRAVERTINO CREMA







CRISTAN STONE

Random face - 2



| 6 | Glossy finish |                |
|---|---------------|----------------|
| • | 6mm thickness | 800x           |
| 9 | 9mm thickness | <b>2400</b> mm |



# SAHARA BLACK









FUSION BLACK

Random face - 2



| 6        | Glossy finish |                   |
|----------|---------------|-------------------|
| <b>æ</b> | 6mm thickness | 800x              |
| 9        | 9mm thickness | <b>2400</b><br>mm |



WALL - DYNA SUPREME & FUSION BLACK (80x240cm) FLOOR - DYNA SUPREME (80x240cm)

80 81