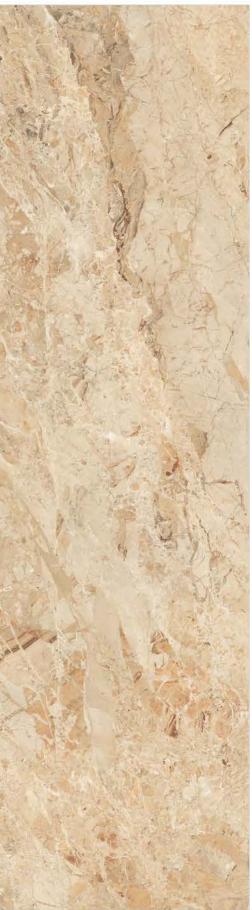

## TRAVERTINO CREMA

CRISTAN STONE

Random face - 2

| 6 | Glossy finish |                |
|---|---------------|----------------|
| • | 6mm thickness | 800x           |
| 9 | 9mm thickness | <b>2400</b> mm |