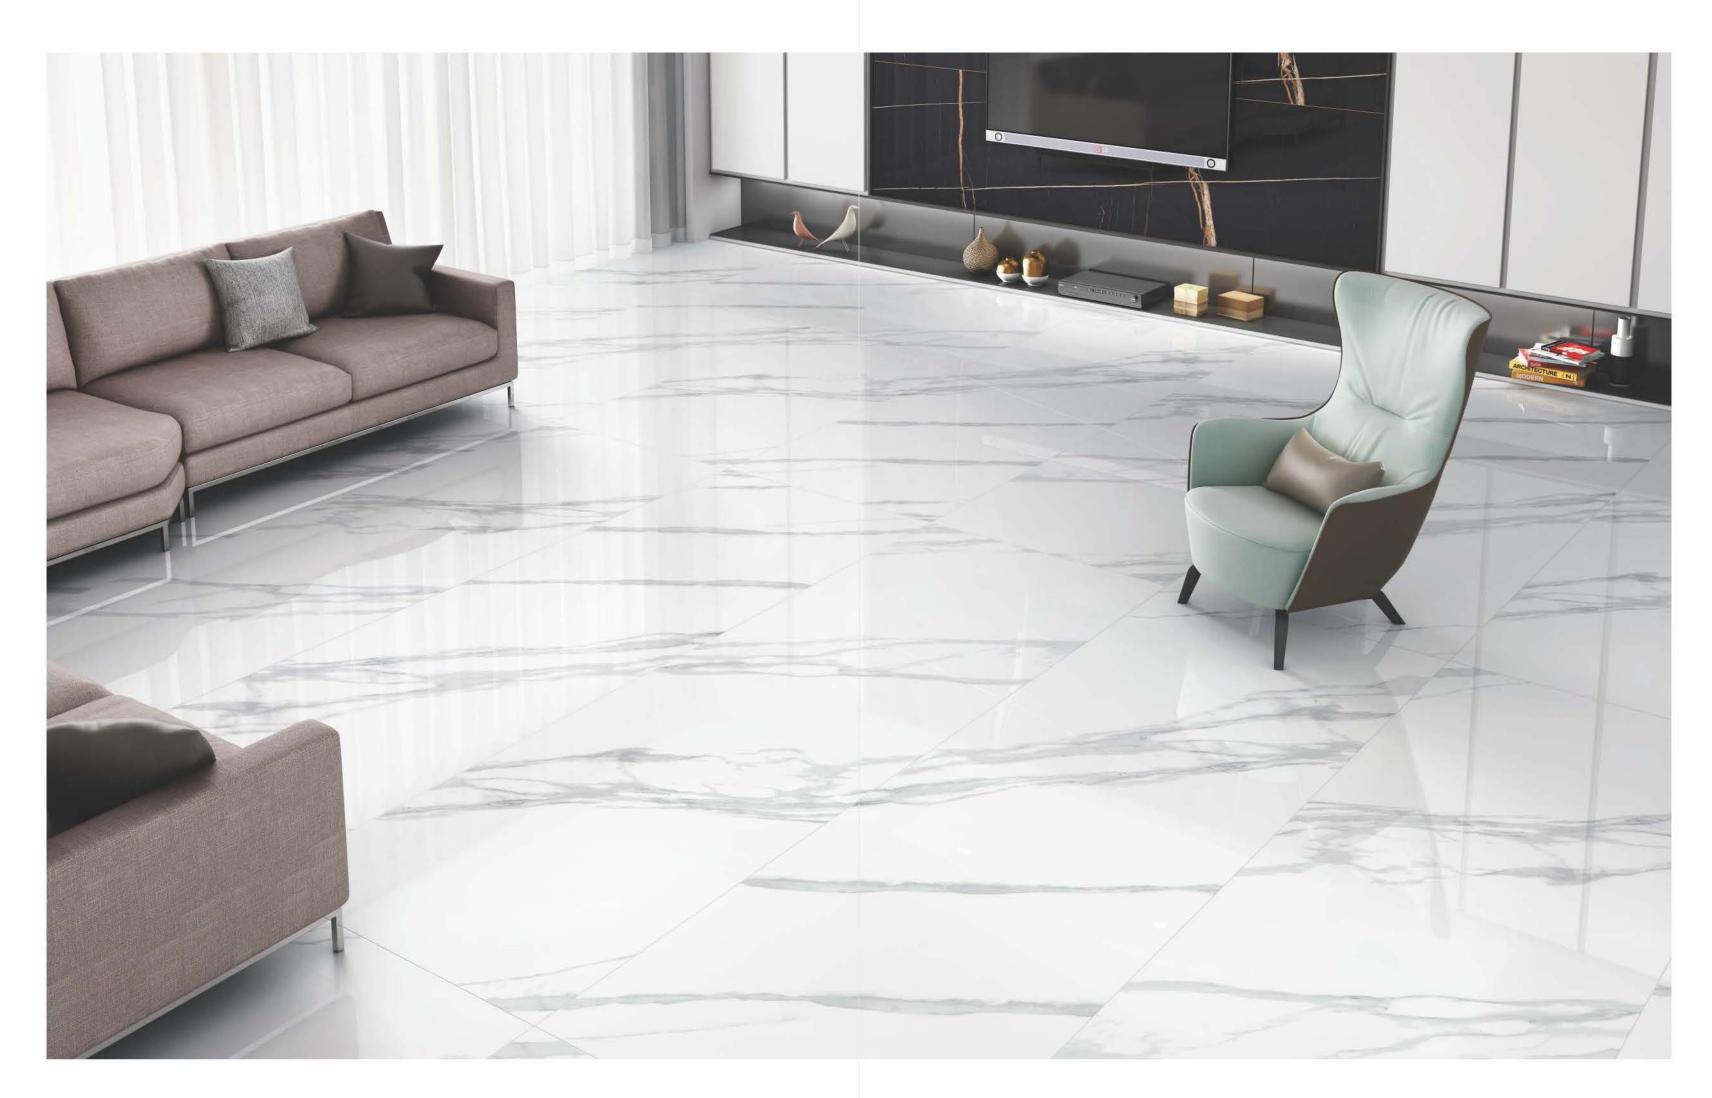

WALL - SAHARA BLACK (80x240cm) FLOOR - HELIX WHITE (80x240cm)



## HELIX WHITE

 O Glossy finish

 O Glossy finish

 O Ghom thickness

 O mm thickness

 O mm thickness





# VANATO STATUARIO







ARCTIC WHITE

**800x** 2400 mm



## IMPERIAL WHITE









## ONICE WHITE

Random face - 3







## PORCH WHITE









## DYNA SUPREME

### Random face - 2









## BRECCIA LAVA









### ARMANI BEIGE

#### Random face - 2







## ARMANI GOLD









WALL - **ARMANI GOLD (**80x240cm) FLOOR - **ONYX VANILA** (80x240cm)



## ONYX VANILA

### Random face - 2







## TRAVERTINO CREMA







CRISTAN STONE

Random face - 2



| 6 | Glossy finish |                |
|---|---------------|----------------|
| • | 6mm thickness | 800x           |
| 9 | 9mm thickness | <b>2400</b> mm |