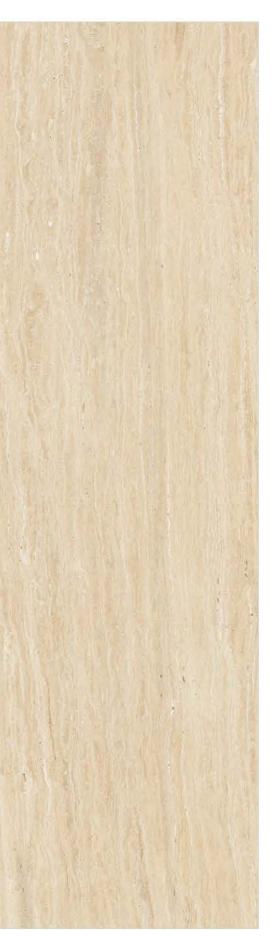

## TRAVERTINO CREMA

CRISTAN STONE

Random face - 2

| 6 | Glossy finish |                |
|---|---------------|----------------|
| • | 6mm thickness | 800x           |
| 9 | 9mm thickness | <b>2400</b> mm |