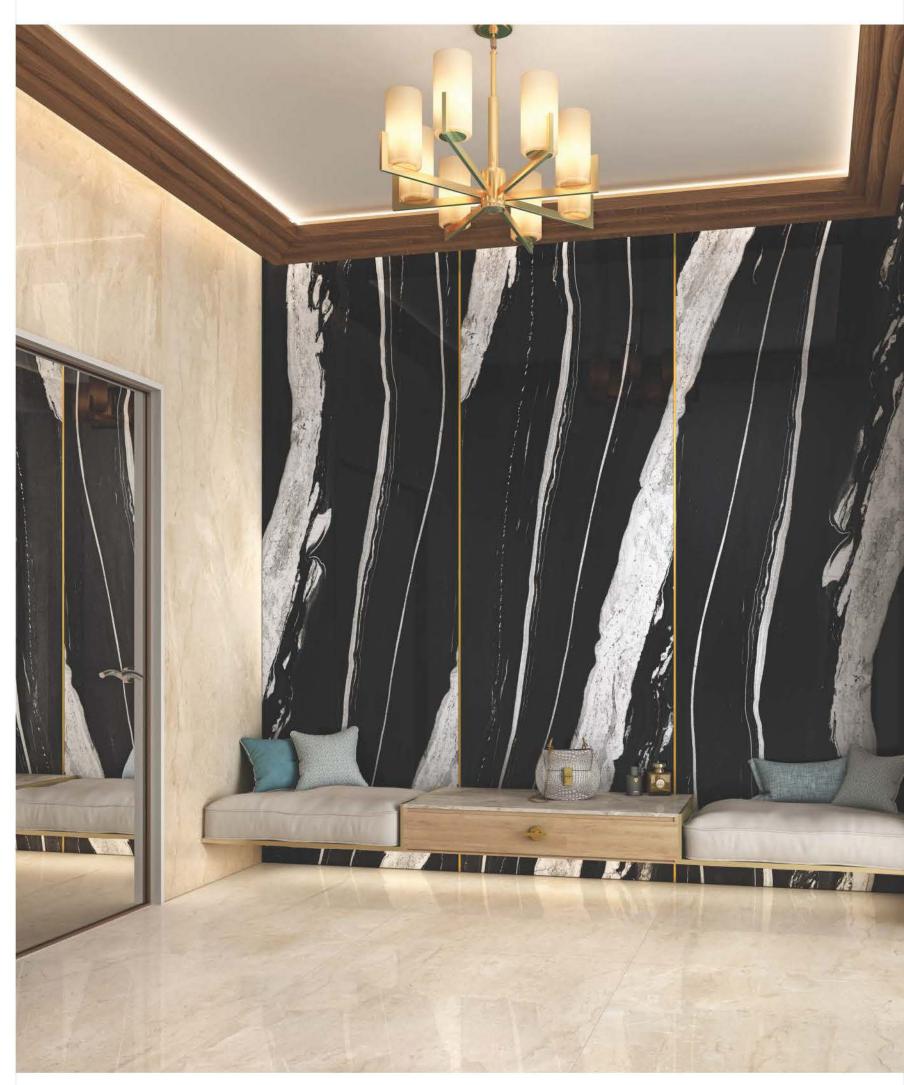

WALL - SAHARA BLACK (80x240cm) FLOOR - HELIX WHITE (80x240cm)

# SAHARA BLACK

FUSION BLACK

Random face - 2

| 6        | Glossy finish |                   |
|----------|---------------|-------------------|
| <b>æ</b> | 6mm thickness | 800x              |
| 9        | 9mm thickness | <b>2400</b><br>mm |