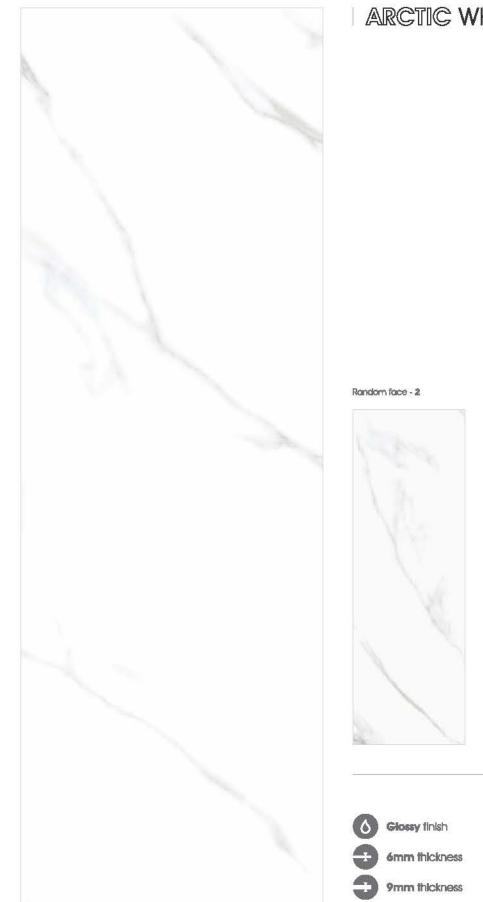

WALL - SAHARA BLACK (80x240cm) FLOOR - HELIX WHITE (80x240cm)



## HELIX WHITE

 O Glossy finish

 O Glossy finish

 O Ghom thickness

 O mm thickness

 O mm thickness





# VANATO STATUARIO







ARCTIC WHITE

**800x** 2400 mm



## IMPERIAL WHITE









## ONICE WHITE

Random face - 3







## PORCH WHITE









## DYNA SUPREME

### Random face - 2









## BRECCIA LAVA









### ARMANI BEIGE

#### Random face - 2







## ARMANI GOLD









WALL - **ARMANI GOLD (**80x240cm) FLOOR - **ONYX VANILA** (80x240cm)



## ONYX VANILA

### Random face - 2







## TRAVERTINO CREMA







CRISTAN STONE

Random face - 2



| 6 | Glossy finish |                |
|---|---------------|----------------|
| • | 6mm thickness | 800x           |
| 9 | 9mm thickness | <b>2400</b> mm |



# SAHARA BLACK









FUSION BLACK

Random face - 2



| 6        | Glossy finish |                   |
|----------|---------------|-------------------|
| <b>æ</b> | 6mm thickness | 800x