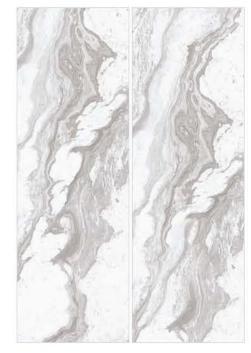

WALL - SAHARA BLACK (80x240cm) FLOOR - HELIX WHITE (80x240cm)



## HELIX WHITE

 O Glossy finish

 O Glossy finish

 O Ghom thickness

 O mm thickness

 O mm thickness





# VANATO STATUARIO







ARCTIC WHITE

**800x** 2400 mm



## IMPERIAL WHITE









## ONICE WHITE

Random face - 3







## PORCH WHITE









## DYNA SUPREME

### Random face - 2









## BRECCIA LAVA









### ARMANI BEIGE

#### Random face - 2







## ARMANI GOLD









WALL - **ARMANI GOLD (**80x240cm) FLOOR - **ONYX VANILA** (80x240cm)



## ONYX VANILA

### Random face - 2







## TRAVERTINO CREMA







CRISTAN STONE

Random face - 2



| 6 | Glossy finish |                |
|---|---------------|----------------|
| • | 6mm thickness | 800x           |
| 9 | 9mm thickness | <b>2400</b> mm |



# SAHARA BLACK









FUSION BLACK

Random face - 2



| 6        | Glossy finish |                   |
|----------|---------------|-------------------|
| <b>æ</b> | 6mm thickness | 800x              |
| 9        | 9mm thickness | <b>2400</b><br>mm |



WALL - DYNA SUPREME & FUSION BLACK (80