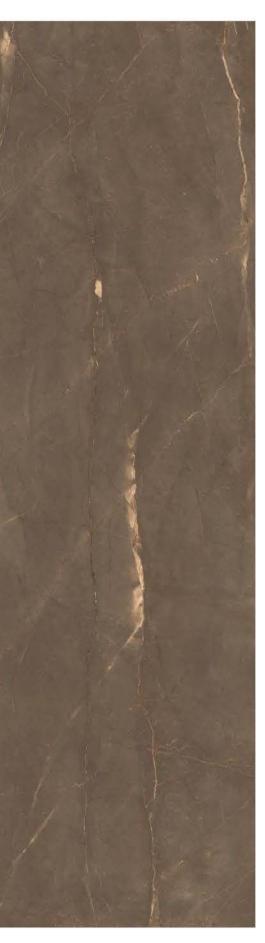

# SAHARA BLACK

FUSION BLACK

Random face - 2

| 6        | Glossy finish |                   |
|----------|---------------|-------------------|
| <b>æ</b> | 6mm thickness | 800x              |
| 9        | 9mm thickness | <b>2400</b><br>mm |