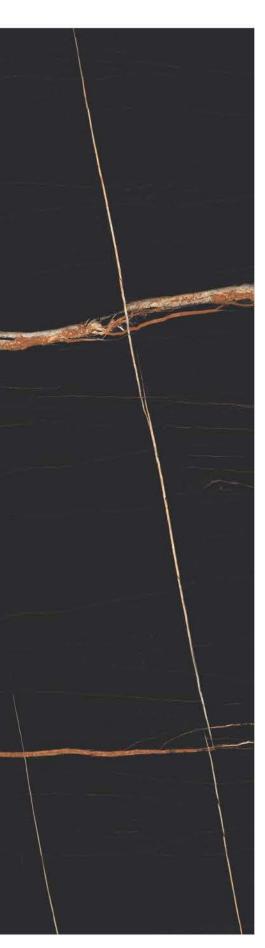

# SAHARA BLACK

FUSION BLACK

Random face - 2

| 6        | Glossy finish |                   |
|----------|---------------|-------------------|
| <b>æ</b> | 6mm thickness | 800x              |
| 9        | 9mm thickness | <b>2400</b><br>mm |