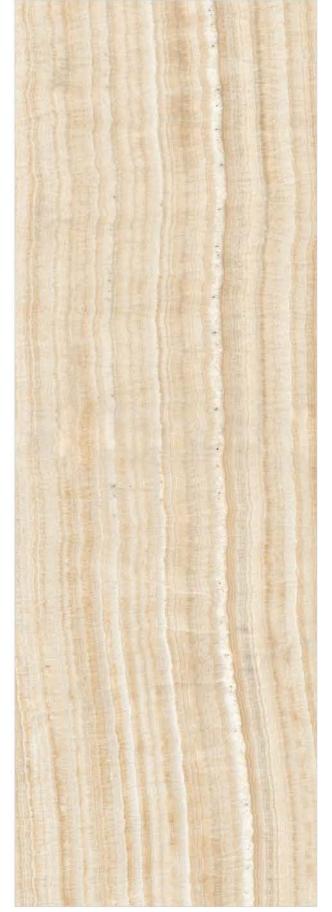

## DYNA SUPREME

WALL - DYNA SUPREME & FUSION BLACK (80x240cm) FLOOR - DYNA SUPREME (80x240cm)

80 81