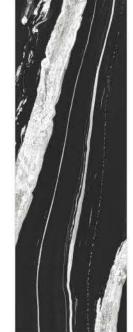

# SAHARA BLACK

FUSION BLACK

Random face - 2

| 6        | Glossy finish |                   |
|----------|---------------|-------------------|
| <b>æ</b> | 6mm thickness | 800x              |
| 9        | 9mm thickness | <b>2400</b><br>mm |