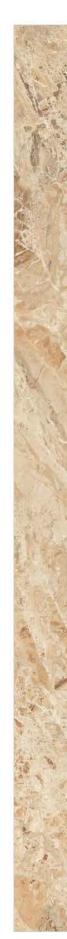

## TRAVERTINO CREMA

CRISTAN STONE

Random face - 2

| 6 | Glossy finish |                |
|---|---------------|----------------|
| • | 6mm thickness | 800x           |
| 9 | 9mm thickness | <b>2400</b> mm |