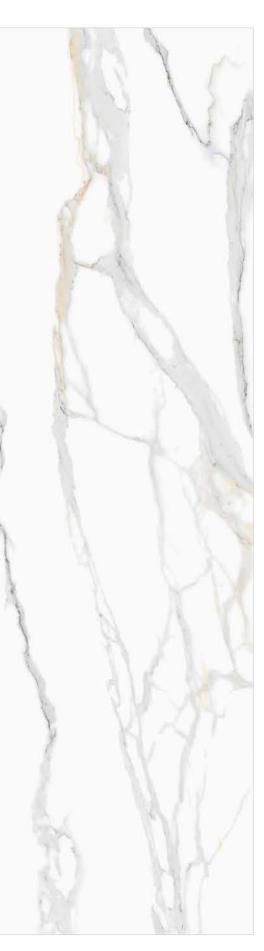

WALL - SAHARA BLACK (80x240cm) FLOOR - HELIX WHITE (80x240cm)



## HELIX WHITE

 O Glossy finish

 O Glossy finish

 O Ghom thickness

 O mm thickness

 O mm thickness





# VANATO STATUARIO







ARCTIC WHITE

**800x** 2400 mm



## IMPERIAL WHITE









## ONICE WHITE

Random face - 3







## PORCH WHITE









## DYNA SUPREME

### Random face - 2









## BRECCIA LAVA









### ARMANI BEIGE

#### Random face - 2







## ARMANI GOLD









WALL - **ARMANI GOLD (**80x240cm) FLOOR - **ONYX VANILA** (80x240cm)



## ONYX VANILA

### Random face - 2







## TRAVERTINO CREMA







CRISTAN STONE

Random face - 2



| 6 | Glossy finish |                |
|---|---------------|----------------|
| • | 6mm thickness | 800x           |
| 9 | 9mm thickness | <b>2400</b> mm |



# SAHARA BLACK









FUSION BLACK

Random face - 2



| 6        | Glossy finish |                   |
|----------|---------------|-------------------|
| <b>æ</b> | 6mm thickness | 800x              |
| 9        | 9mm thickness |