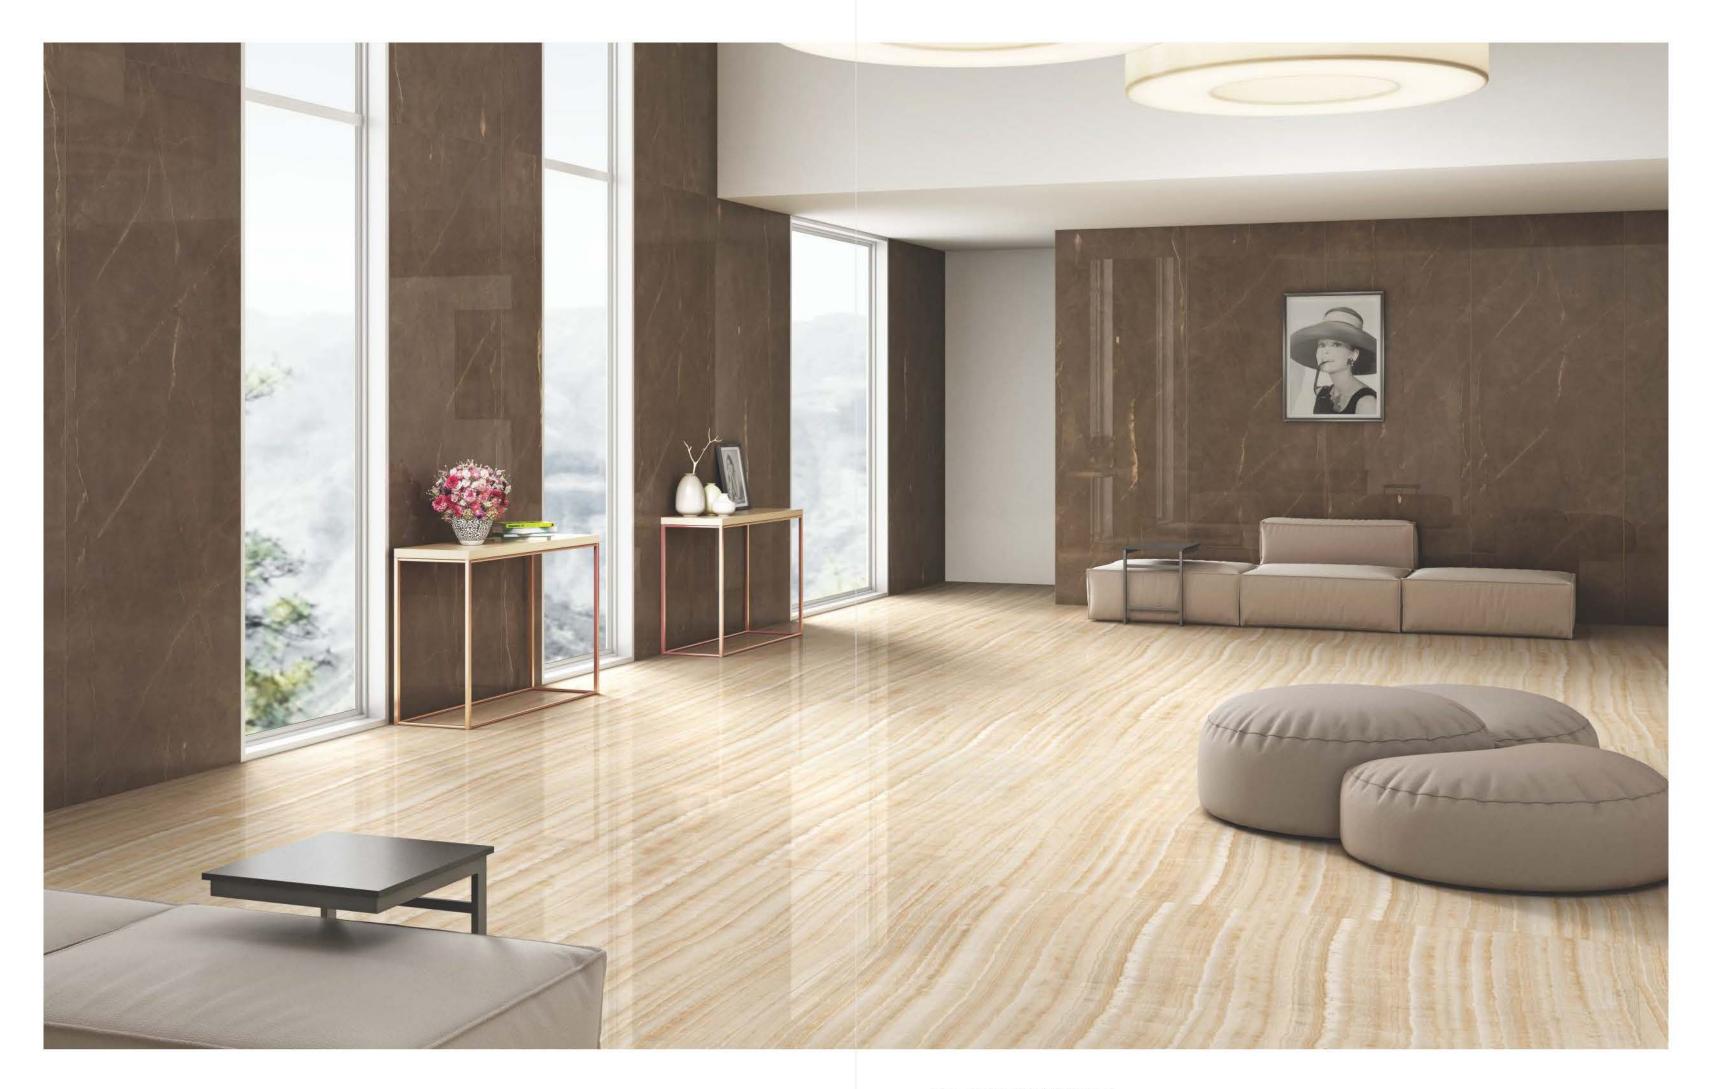

## ARMANI GOLD

WALL - **ARMANI GOLD (**80x240cm) FLOOR - **ONYX VANILA** (80x240cm)

## ONYX VANILA