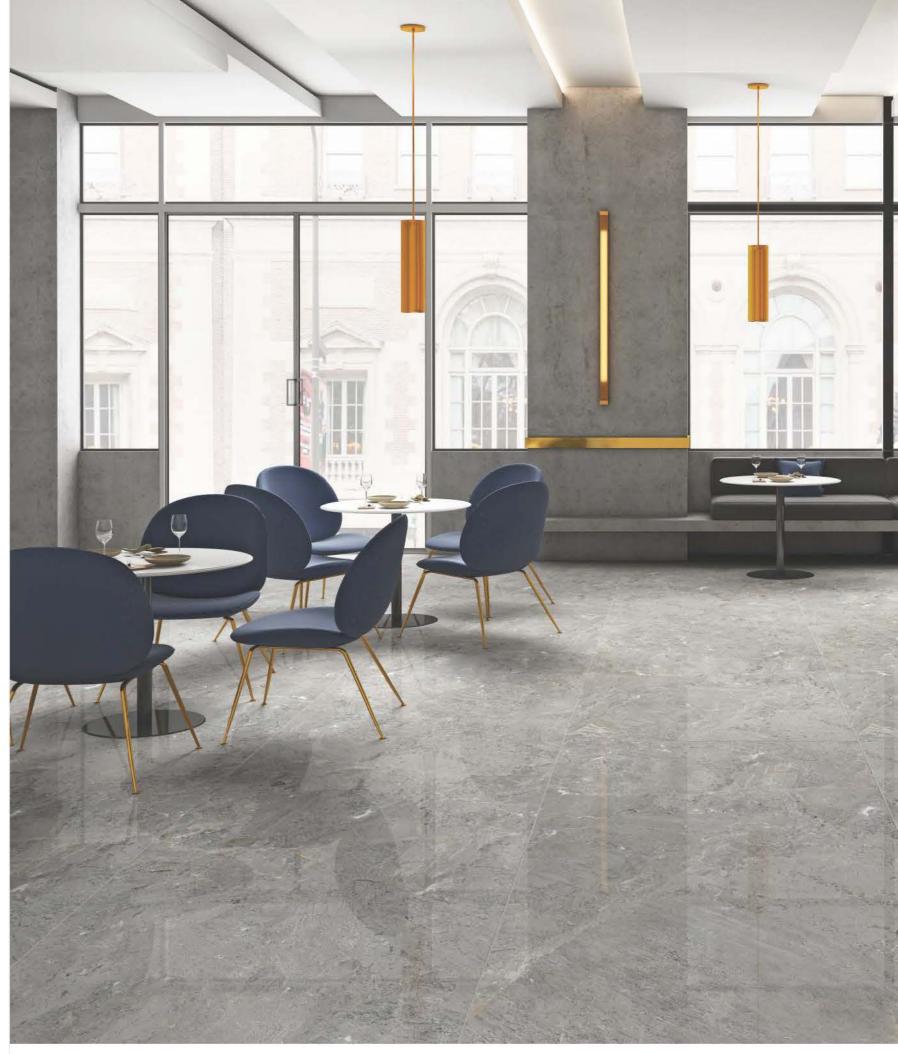

Random face - 2

ROMANTIC STATUARIO



Random face - 3



















BRECCIA ONICIATA











BRECCIA LAVA

WONDER BEACH







WALL - BRECCIA LAVA (90x180cm) FLOOR - WONDER BEACH (90x180cm)









WALL - ROSALIA BEIGE (90x180cm)
FLOOR - NOCE MARRONE (90x180cm)







DOMINO MARFIL

SPIDER NATURAL







MONTANA GREY

NOCE MARRONE





FLOOR - SPIDER NATURAL (90x180cm)











WHITE TIGER ONYX

ONYX VANILA









ONYX TIGER

ONYX MULTY







WALL - ARMANI GOLD (90x180cm)
FLOOR - WHITE TIGER ONYX (90x180cm)









Random face - 3



TRAVERTINO IVORY







FOREST BROWN



Random face - 2



RED GRANITE









WALL - TRAVERTINO IVORY (90x180cm)
FLOOR - TRAVERTINO CARMEL (90x180cm)











TURKE LANA

MADERA FOREST









EMPERADOR NATURAL

CLASSIC EMPERADOR







FLOOR - TURKE LANA (90x180cm)





WALL - BLACK CORAS (90x180cm)
FLOOR - BLACK CORAS & ONICE WHITE (90x180cm)









OPERA **AZUL** 

Random face

MARINA PEDRA







WALL - SENTILIA CREMA (90x180cm) FLOOR - SENTILIA BROWN (90x180cm)









SVART MACROON

VENZA DECOR 1









SVART BROWN

VENZA DECOR 2









WALL - VENZA DECOR 1 & VENZA LIGHT (90x180cm)
FLOOR - VENZA DARK (90x180cm)