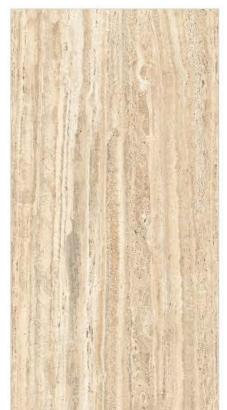

TRAVERTINO IVORY

FOREST BROWN

Random face - 2

RED GRANITE

WALL - TRAVERTINO IVORY (90x180cm)
FLOOR - TRAVERTINO CARMEL (90x180cm)

TURKE LANA

MADERA FOREST

EMPERADOR NATURAL