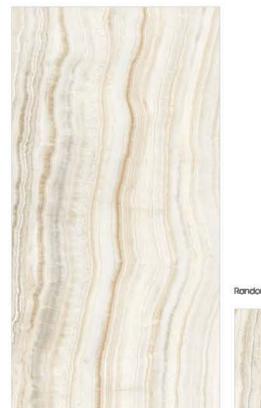

## EMULATES THE PURITY

of subtle uniform veined pattern in a rich variety of shades.

WALL - EMPERADOR NATURAL (90x180cm)
FLOOR - ROMANTIC STATUARIO (90x180cm)

Random face - 2

ROMANTIC STATUARIO

Random face - 3