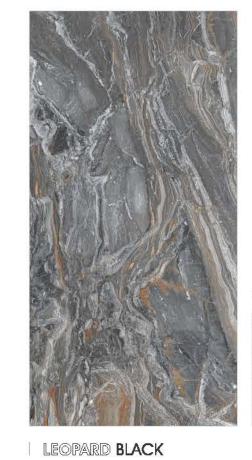

BRECCIA ONICIATA

BRECCIA LAVA

WONDER BEACH

WALL - BRECCIA LAVA (90x180cm) FLOOR - WONDER BEACH (90x180cm)

WALL - ROSALIA BEIGE (90x180cm)
FLOOR - NOCE MARRONE (90x180cm)

DOMINO MARFIL

SPIDER NATURAL

MONTANA GREY

NOCE MARRONE

FLOOR - SPIDER NATURAL (90x180cm)

WHITE TIGER ONYX

ONYX VANILA

ONYX TIGER

ONYX MULTY

WALL - ARMANI GOLD (90x180cm)
FLOOR - WHITE TIGER ONYX (90x180cm)

Random face - 3