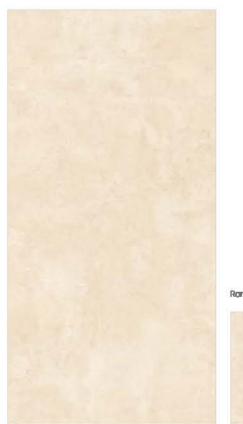

## EMULATES THE PURITY

of subtle uniform veined pattern in a rich variety of shades.

WALL - EMPERADOR NATURAL (90x180cm)
FLOOR - ROMANTIC STATUARIO (90x180cm)

Random face - 2

ROMANTIC STATUARIO

Random face - 3