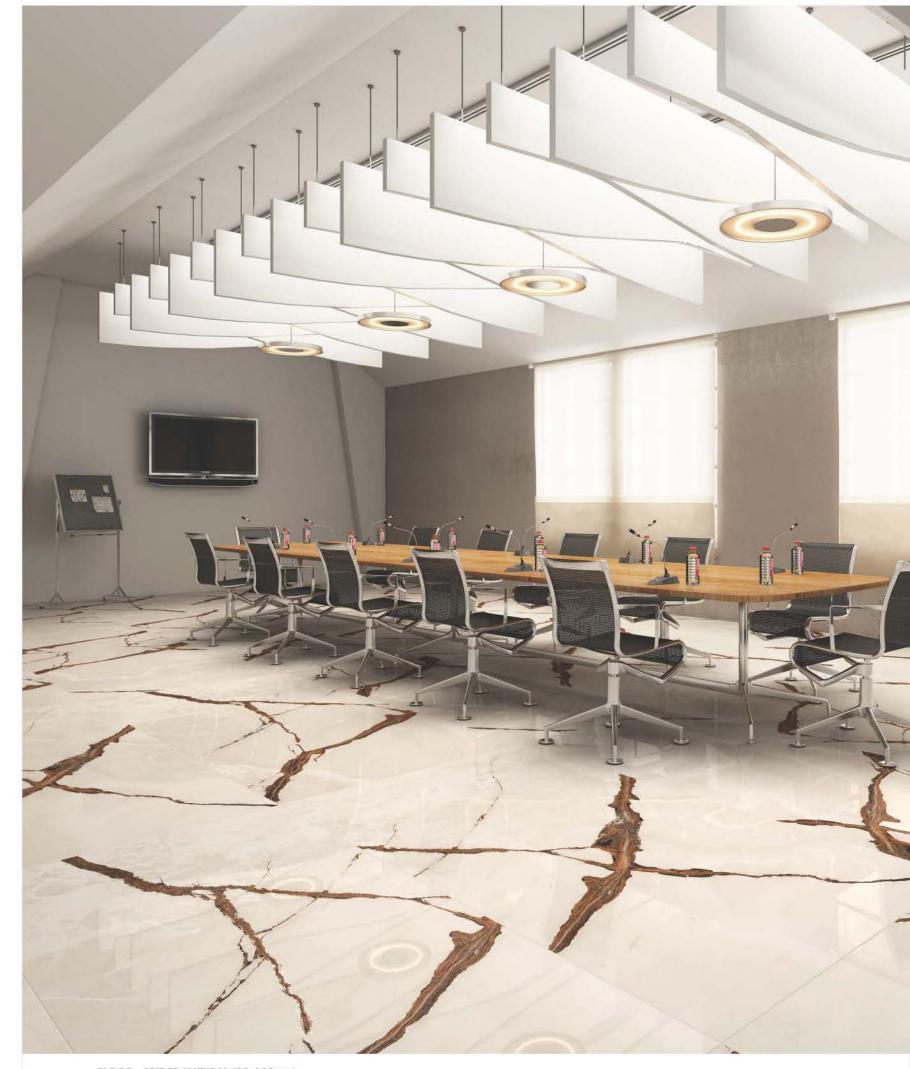

EXPERIENCE THE

900 X 1800 mm

LARGE SIZE SLAB TILES

## EMULATES THE PURITY

of subtle uniform veined pattern in a rich variety of shades.





WALL - EMPERADOR NATURAL (90x180cm)
FLOOR - ROMANTIC STATUARIO (90x180cm)



Random face - 2

ROMANTIC STATUARIO



Random face - 3



















BRECCIA ONICIATA











BRECCIA LAVA

WONDER BEACH







WALL - BRECCIA LAVA (90x180cm) FLOOR - WONDER BEACH (90x180cm)









WALL - ROSALIA BEIGE (90x180cm)
FLOOR - NOCE MARRONE (90x180cm)







DOMINO MARFIL

SPIDER NATURAL







MONTANA GREY

NOCE MARRONE





FLOOR - SPIDER NATURAL (90x180cm)











WHITE TIGER ONYX

ONYX VANILA









ONYX TIGER

ONYX MULTY







WALL - ARMANI GOLD (90x180cm)
FLOOR - WHITE TIGER ONYX (90x180cm)









Random face - 3



TRAVERTINO IVORY







FOREST BROWN



Random face - 2



RED GRANITE









WALL - TRAVERTINO IVORY (90x180cm)
FLOOR - TRAVERTINO CARMEL (90x180cm)











TURKE LANA

MADERA FOREST









EMPERADOR NATURAL

CLASSIC EMPERADOR







FLOOR - TURKE LANA (90x180cm)





WALL - BLACK CORAS (90x180cm)
FLOOR - BLACK CORAS & ONICE WHITE (90x180cm)









OPERA **AZUL** 

Random face

MARINA PEDRA







WALL - SENTILIA CREMA (90x180cm) FLOOR - SENTILIA BROWN (90x180cm)









SVART MACROON

VENZA DECOR 1









SVART BROWN

VENZA DECOR 2









WALL - VENZA DECOR 1 & VENZA