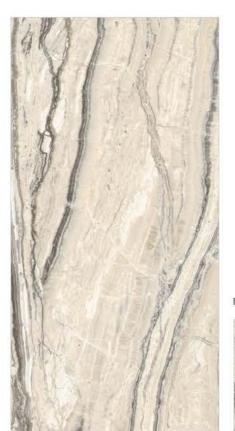

## EMULATES THE PURITY

of subtle uniform veined pattern in a rich variety of shades.

WALL - EMPERADOR NATURAL (90x180cm)
FLOOR - ROMANTIC STATUARIO (90x180cm)

Random face - 2

ROMANTIC STATUARIO

Random face - 3