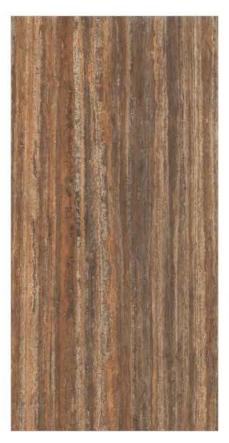

TRAVERTINO IVORY

FOREST BROWN

Random face - 2

RED GRANITE

WALL - TRAVERTINO IVORY (90x180cm)
FLOOR - TRAVERTINO CARMEL (90x180cm)

TURKE LANA

MADERA FOREST

EMPERADOR NATURAL