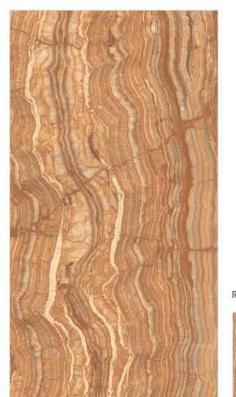

NOCE MARRONE

FLOOR - SPIDER NATURAL (90x180cm)

WHITE TIGER ONYX

ONYX VANILA

ONYX TIGER

ONYX MULTY

WALL - ARMANI GOLD (90x180cm)
FLOOR - WHITE TIGER ONYX (90x180cm)

Random face - 3