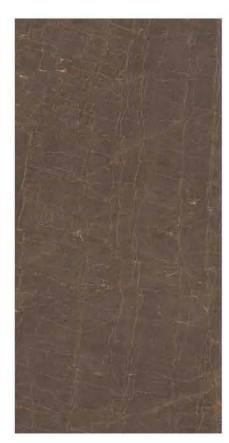

NOCE MARRONE

FLOOR - SPIDER NATURAL (90x180cm)

WHITE TIGER ONYX

ONYX VANILA

ONYX TIGER

ONYX MULTY

WALL - ARMANI GOLD (90x180cm)
FLOOR - WHITE TIGER ONYX (90x180cm)

Random face - 3