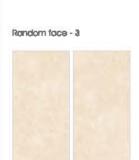

## EMULATES THE PURITY

of subtle uniform veined pattern in a rich variety of shades.

WALL - EMPERADOR NATURAL (90x180cm)
FLOOR - ROMANTIC STATUARIO (90x180cm)

Random face - 2

ROMANTIC STATUARIO

Random face - 3

NOCE MARRONE

FLOOR - SPIDER NATURAL (90x180cm)

WHITE TIGER ONYX

ONYX VANILA

ONYX TIGER

ONYX MULTY

WALL - ARMANI GOLD (90x180cm)
FLOOR - WHITE TIGER ONYX (90x180cm)

Random face - 3