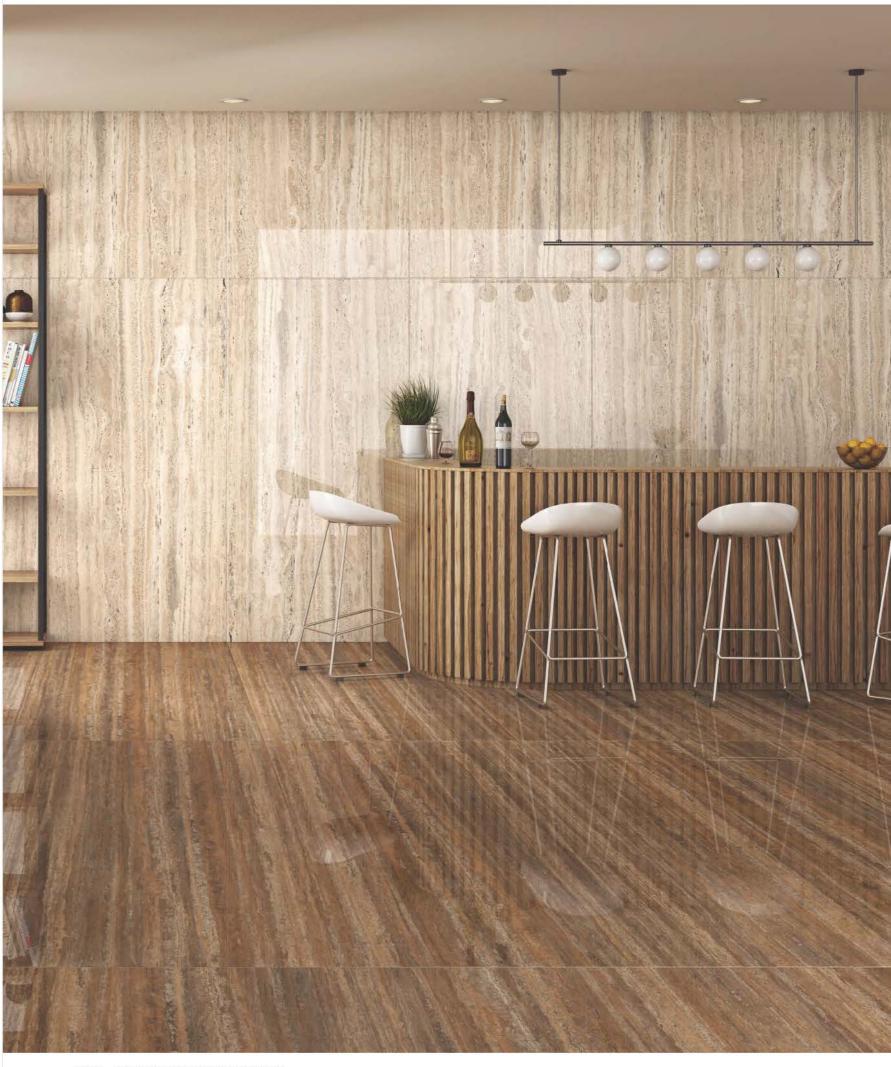

TRAVERTINO IVORY

FOREST BROWN

Random face - 2

RED GRANITE

WALL - TRAVERTINO IVORY (90x180cm)
FLOOR - TRAVERTINO CARMEL (90x180cm)

TURKE LANA

MADERA FOREST

EMPERADOR NATURAL