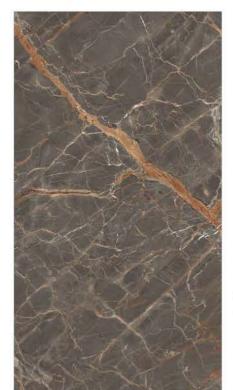

NOCE MARRONE

FLOOR - SPIDER NATURAL (90x180cm)

WHITE TIGER ONYX

ONYX VANILA

ONYX TIGER

ONYX MULTY

WALL - ARMANI GOLD (90x180cm)
FLOOR - WHITE TIGER ONYX (90x180cm)

Random face - 3