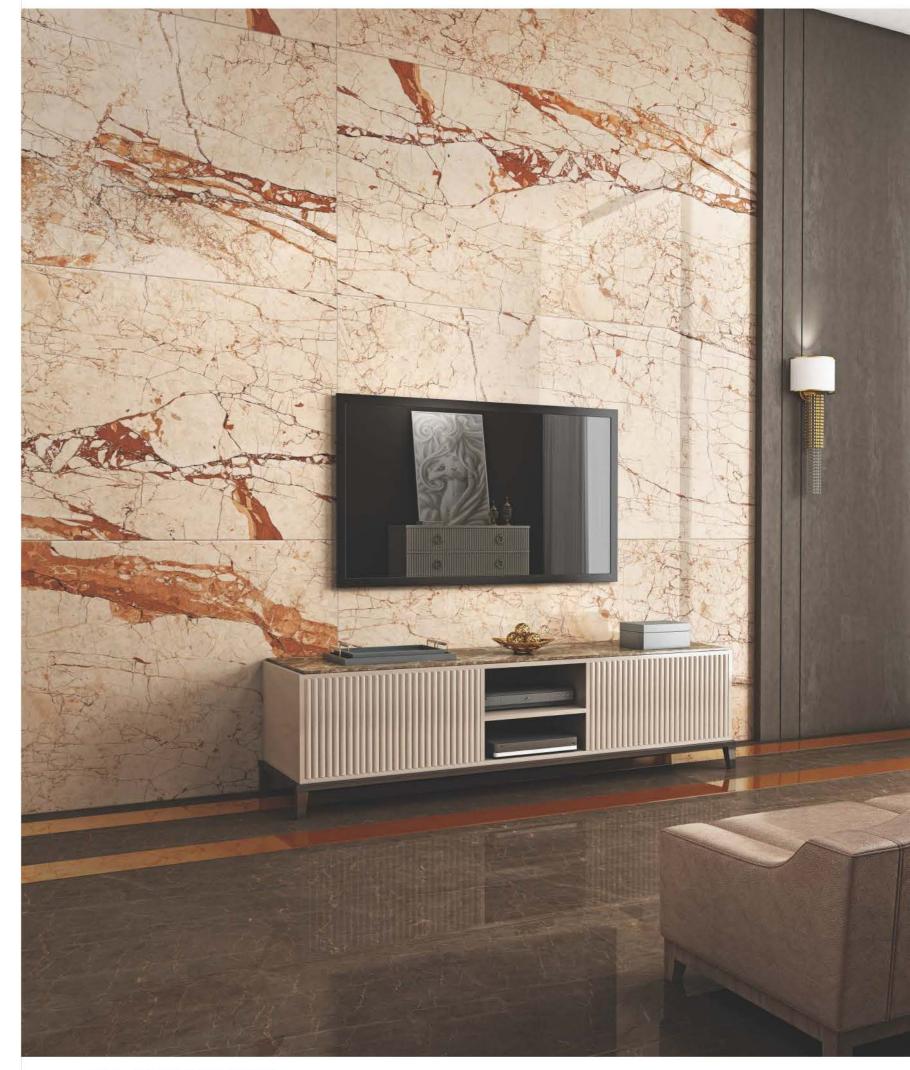

BRECCIA ONICIATA

BRECCIA LAVA

WONDER BEACH

WALL - BRECCIA LAVA (90x180cm) FLOOR - WONDER BEACH (90x180cm)

WALL - ROSALIA BEIGE (90x180cm)
FLOOR - NOCE MARRONE (90x180cm)

DOMINO MARFIL

SPIDER NATURAL

MONTANA GREY