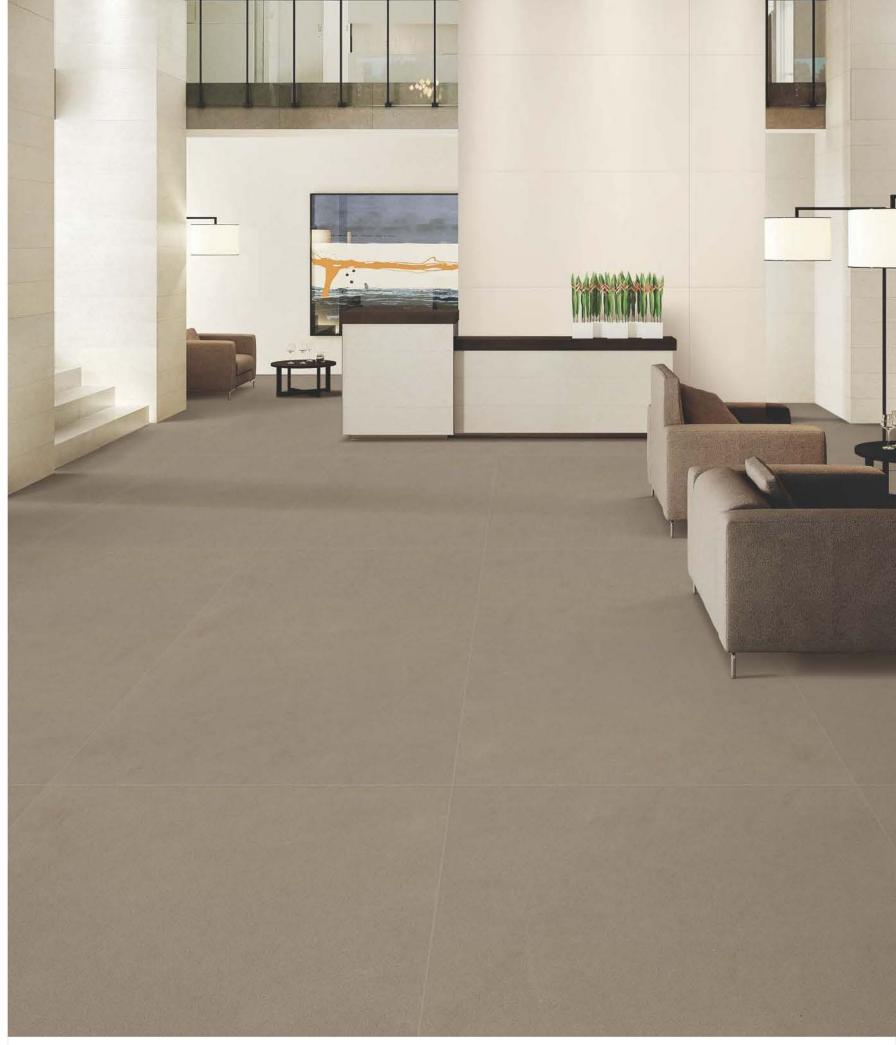

) FLOOR - WONDER BEACH (90x180cm)









WALL - ROSALIA BEIGE (90x180cm)
FLOOR - NOCE MARRONE (90x180cm)







DOMINO MARFIL

SPIDER NATURAL







MONTANA GREY

NOCE MARRONE





FLOOR - SPIDER NATURAL (90x180cm)











WHITE TIGER ONYX

ONYX VANILA









ONYX TIGER

ONYX MULTY







WALL - ARMANI GOLD (90x180cm)
FLOOR - WHITE TIGER ONYX (90x180cm)









Random face - 3



TRAVERTINO IVORY







FOREST BROWN



Random face - 2



RED GRANITE









WALL - TRAVERTINO IVORY (90x180cm)
FLOOR - TRAVERTINO CARMEL (90x180cm)











TURKE LANA

MADERA FOREST









EMPERADOR NATURAL

CLASSIC EMPERADOR







FLOOR - TURKE LANA (90x180cm)





WALL - BLACK CORAS (90x180cm)
FLOOR - BLACK CORAS & ONICE WHITE (90x180cm)









OPERA **AZUL** 

Random face

MARINA PEDRA







WALL - SENTILIA CREMA (90x180cm) FLOOR - SENTILIA BROWN (90x180cm)









SVART MACROON

VENZA DECOR 1









SVART BROWN

VENZA DECOR 2









WALL - VENZA DECOR 1 & VENZA LIGHT (90x180cm)
FLOOR - VENZA DARK (90x180cm)