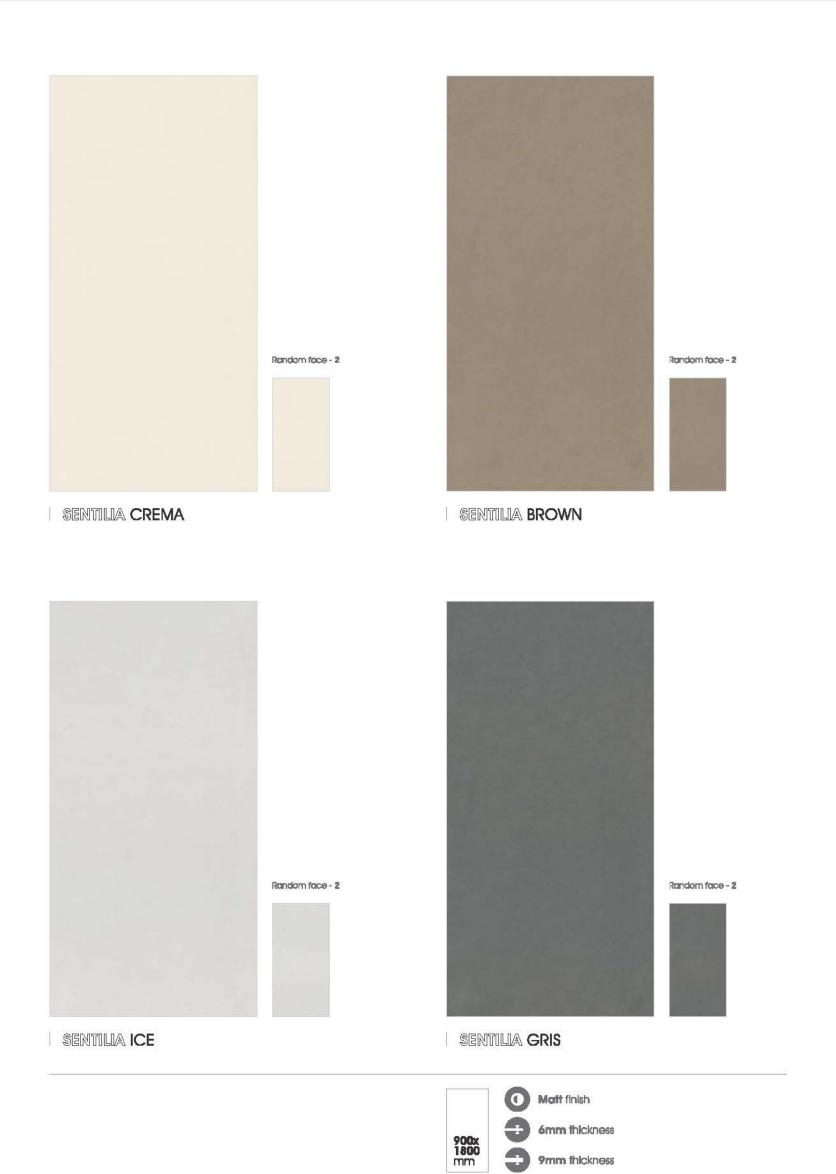

CLASSIC EMPERADOR

FLOOR - TURKE LANA (90x180cm)

WALL - BLACK CORAS (90x180cm)
FLOOR - BLACK CORAS & ONICE WHITE (90x180cm)

OPERA **AZUL** 

Random face

MARINA PEDRA

WALL - SENTILIA CREMA (90x180cm) FLOOR - SENTILIA BROWN (90x180cm)