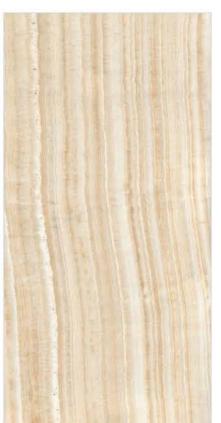

## EMULATES THE PURITY

of subtle uniform veined pattern in a rich variety of shades.

WALL - EMPERADOR NATURAL (90x180cm)
FLOOR - ROMANTIC STATUARIO (90x180cm)

Random face - 2

ROMANTIC STATUARIO

Random face - 3