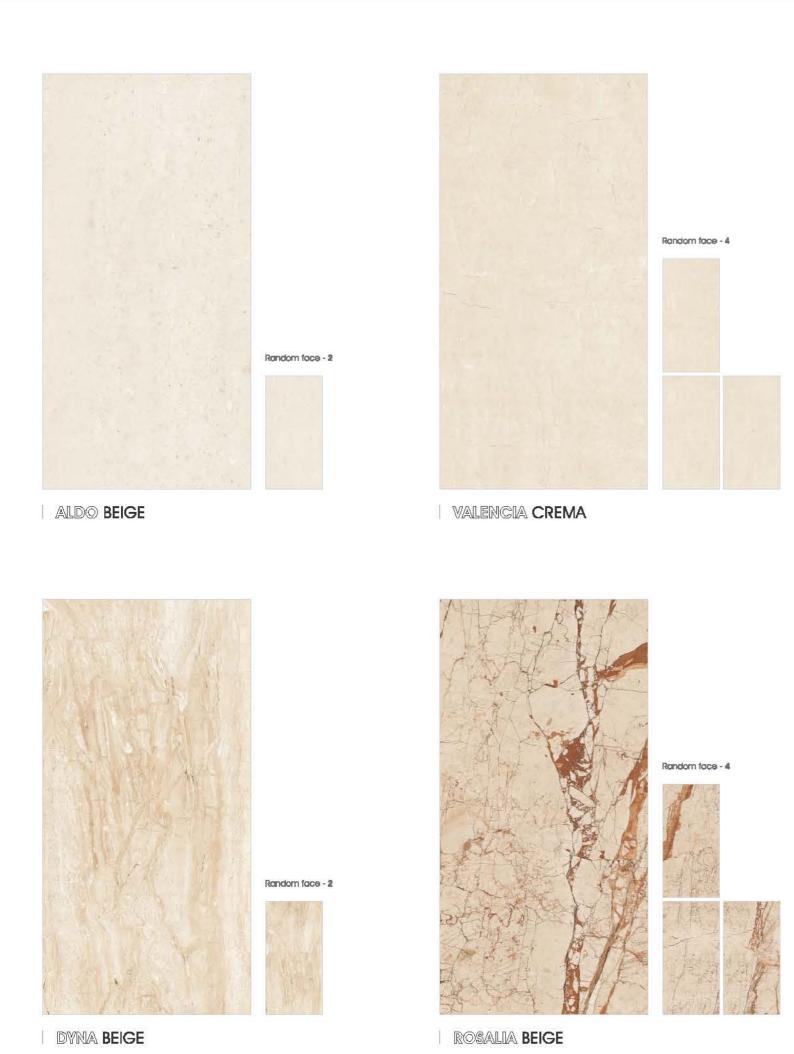

BRECCIA ONICIATA

BRECCIA LAVA

WONDER BEACH

WALL - BRECCIA LAVA (90x180cm) FLOOR - WONDER BEACH (90x180cm)

WALL - ROSALIA BEIGE (90x180cm)
FLOOR - NOCE MARRONE (90x180cm)

DOMINO MARFIL

SPIDER NATURAL

MONTANA GREY

NOCE MARRONE

FLOOR - SPIDER NATURAL (90x180cm)

WHITE TIGER ONYX

ONYX VANILA

ONYX TIGER

ONYX MULTY

WALL - ARMANI GOLD (90x180cm)
FLOOR - WHITE TIGER ONYX (90x180cm)

Random face - 3