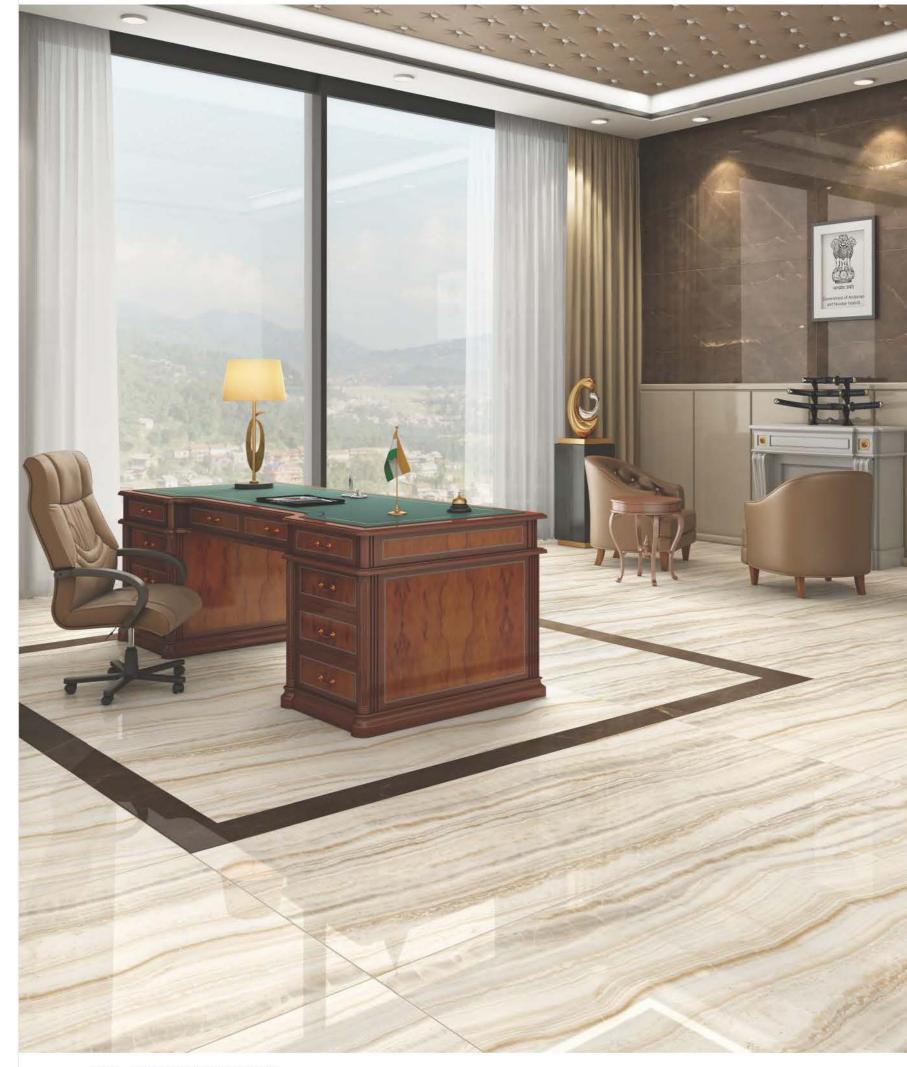

NOCE MARRONE

FLOOR - SPIDER NATURAL (90x180cm)

WHITE TIGER ONYX

ONYX VANILA

ONYX TIGER

ONYX MULTY

WALL - ARMANI GOLD (90x180cm)
FLOOR - WHITE TIGER ONYX (90x180cm)

Random face - 3