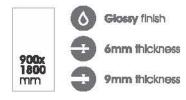

EXPERIENCE THE

900 X 1800 mm

LARGE SIZE SLAB TILES

## EMULATES THE PURITY

of subtle uniform veined pattern in a rich variety of shades.





WALL - EMPERADOR NATURAL (90x180cm)
FLOOR - ROMANTIC STATUARIO (90x180cm)



Random face - 2

ROMANTIC STATUARIO



Random face - 3



















BRECCIA ONICIATA











BRECCIA LAVA

WONDER BEACH







WALL - BRECCIA LAVA (90x180cm) FLOOR - WONDER BEACH (90x180cm)









WALL - ROSALIA BEIGE (90x180cm)
FLOOR - NOCE MARRONE (90x180cm)







DOMINO MARFIL

SPIDER NATURAL







MONTANA GREY

NOCE MARRONE





FLOOR - SPIDER NATURAL (90x180cm)











WHITE TIGER ONYX

ONYX VANILA









ONYX TIGER

ONYX MULTY







WALL - ARMANI GOLD (90x180cm)
FLOOR - WHITE TIGER ONYX (90x180cm)









Random face - 3



TRAVERTINO IVORY







FOREST BROWN



Random face - 2



RED GRANITE









WALL - TRAVERTINO IVORY (90x180cm)
FLOOR - TRAVERTINO CARMEL (90x180cm)











TURKE LANA

MADERA FOREST









EMPERADOR NATURAL

CLASSIC EMPERADOR







FLOOR - TURKE LANA (90x180cm)





WALL - BLACK CORAS (90x180cm)
FLOOR - BLACK CORAS & ONICE WHITE (90x180cm)









OPERA **AZUL** 

Random face

MARINA PEDRA







WALL - SENTILIA CREMA (90x180cm) FLOOR - SENTILIA BROWN (90x180cm)









SVART MACROON

VENZA DECOR 1









SVART BROWN

VENZA DECOR 2









WALL - VENZA DECOR 1 & VENZ