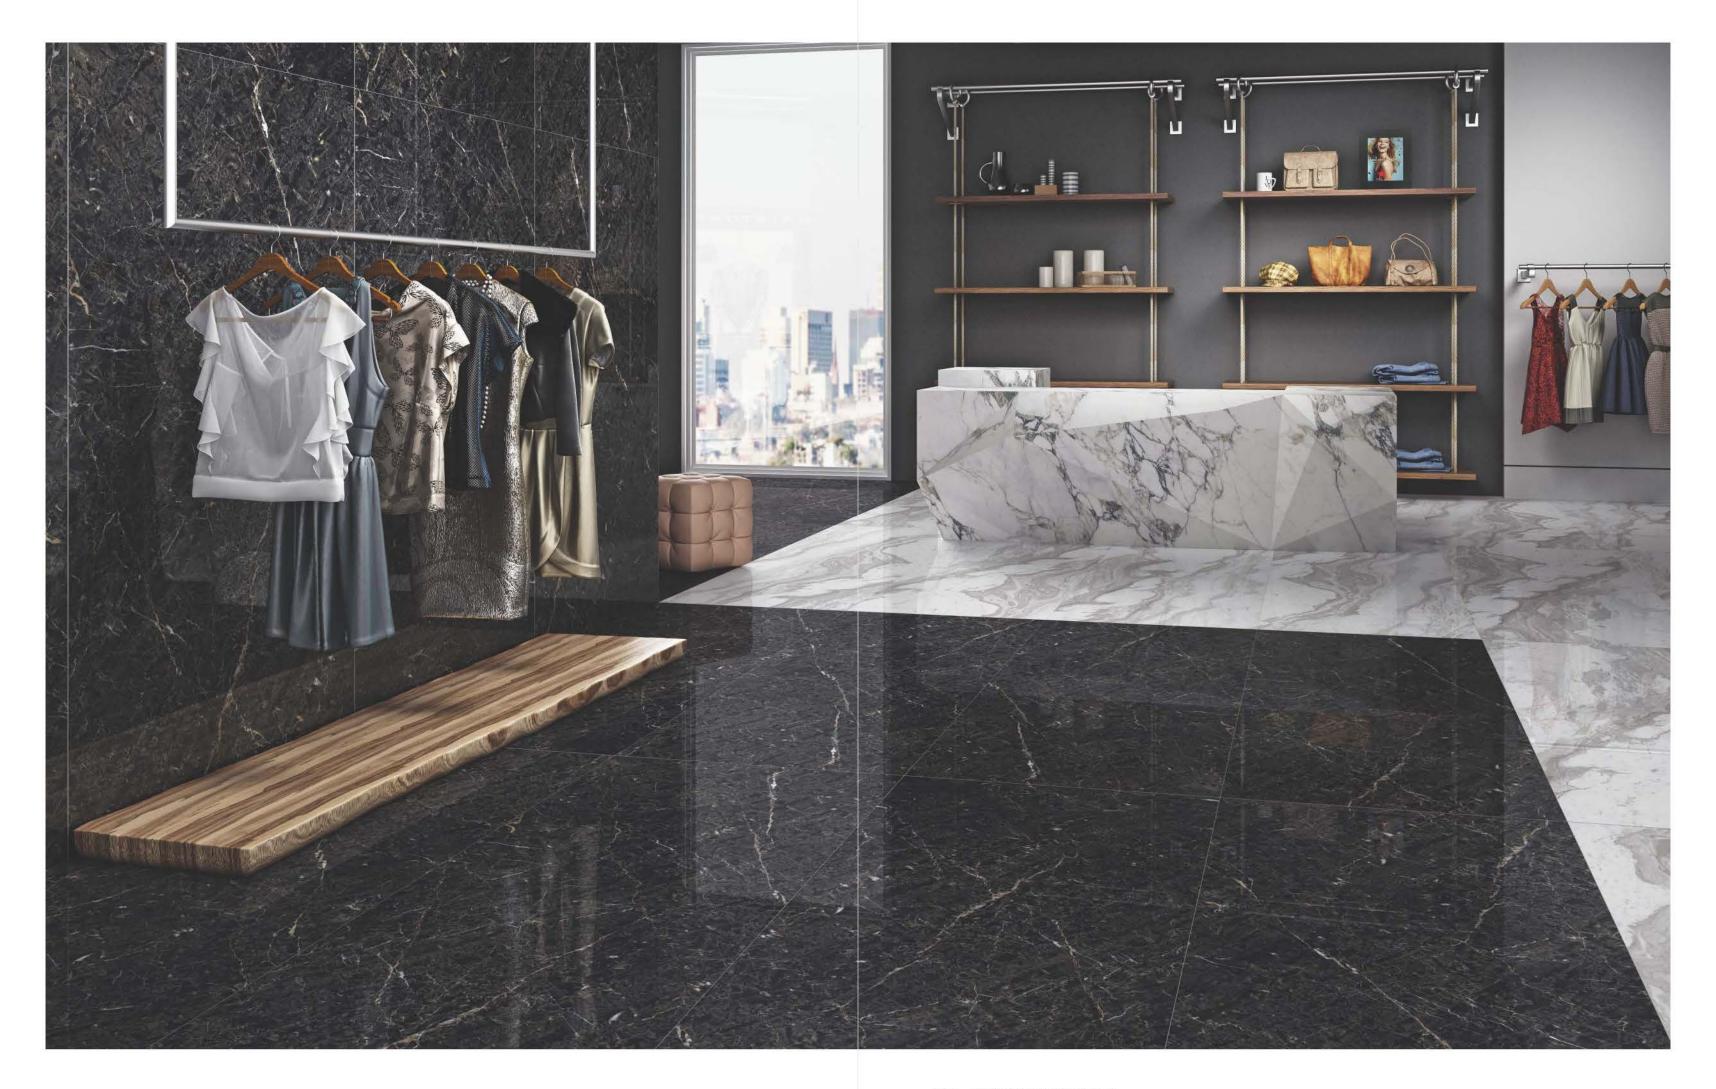

NOCE MARRONE

FLOOR - SPIDER NATURAL (90x180cm)

WHITE TIGER ONYX

ONYX VANILA

ONYX TIGER

ONYX MULTY

WALL - ARMANI GOLD (90x180cm)
FLOOR - WHITE TIGER ONYX (90x180cm)

Random face - 3