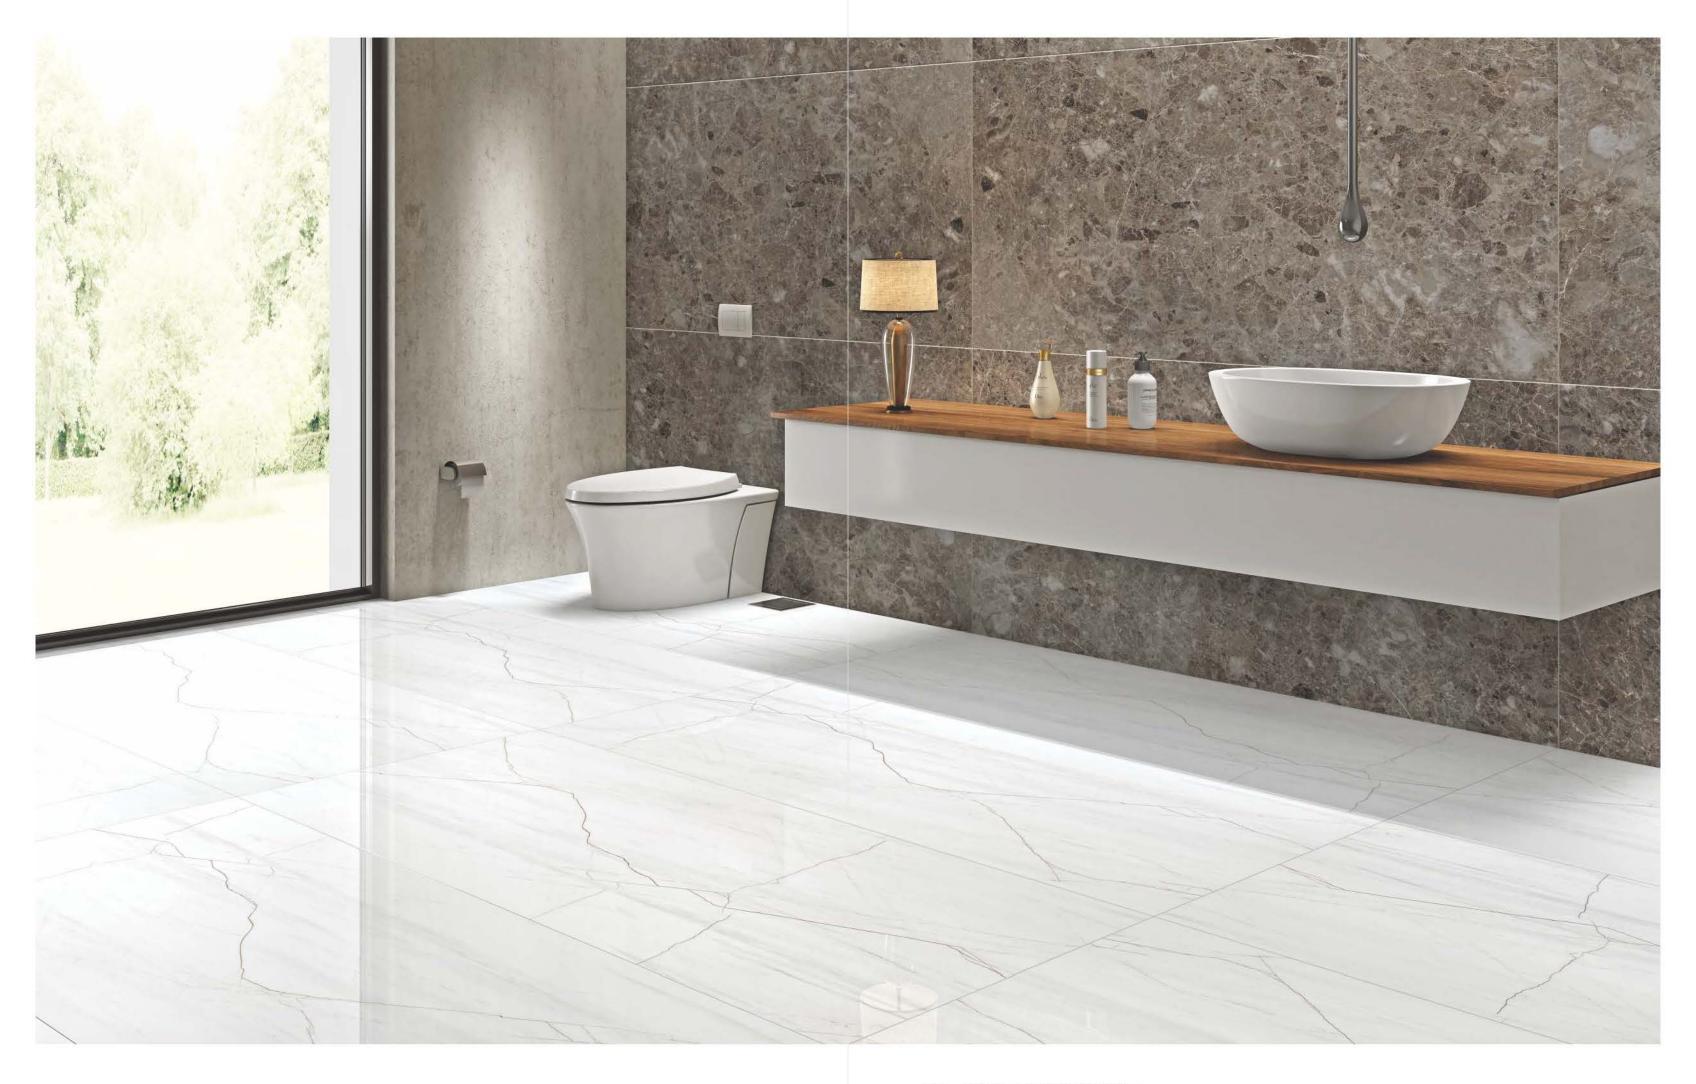

## EMULATES THE PURITY

of subtle uniform veined pattern in a rich variety of shades.

WALL - EMPERADOR NATURAL (90x180cm)
FLOOR - ROMANTIC STATUARIO (90x180cm)

Random face - 2

ROMANTIC STATUARIO

Random face - 3