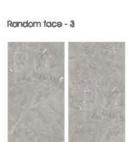

BRECCIA ONICIATA

BRECCIA LAVA

WONDER BEACH

WALL - BRECCIA LAVA (90x180cm) FLOOR - WONDER BEACH (90x180cm)

WALL - ROSALIA BEIGE (90x180cm)
FLOOR - NOCE MARRONE (90x180cm)

DOMINO MARFIL

SPIDER NATURAL

MONTANA GREY

NOCE MARRONE

FLOOR - SPIDER NATURAL (90x180cm)

WHITE TIGER ONYX

ONYX VANILA

ONYX TIGER

ONYX MULTY

WALL - ARMANI GOLD (90x180cm)
FLOOR - WHITE TIGER ONYX (90x180cm)

Random face - 3