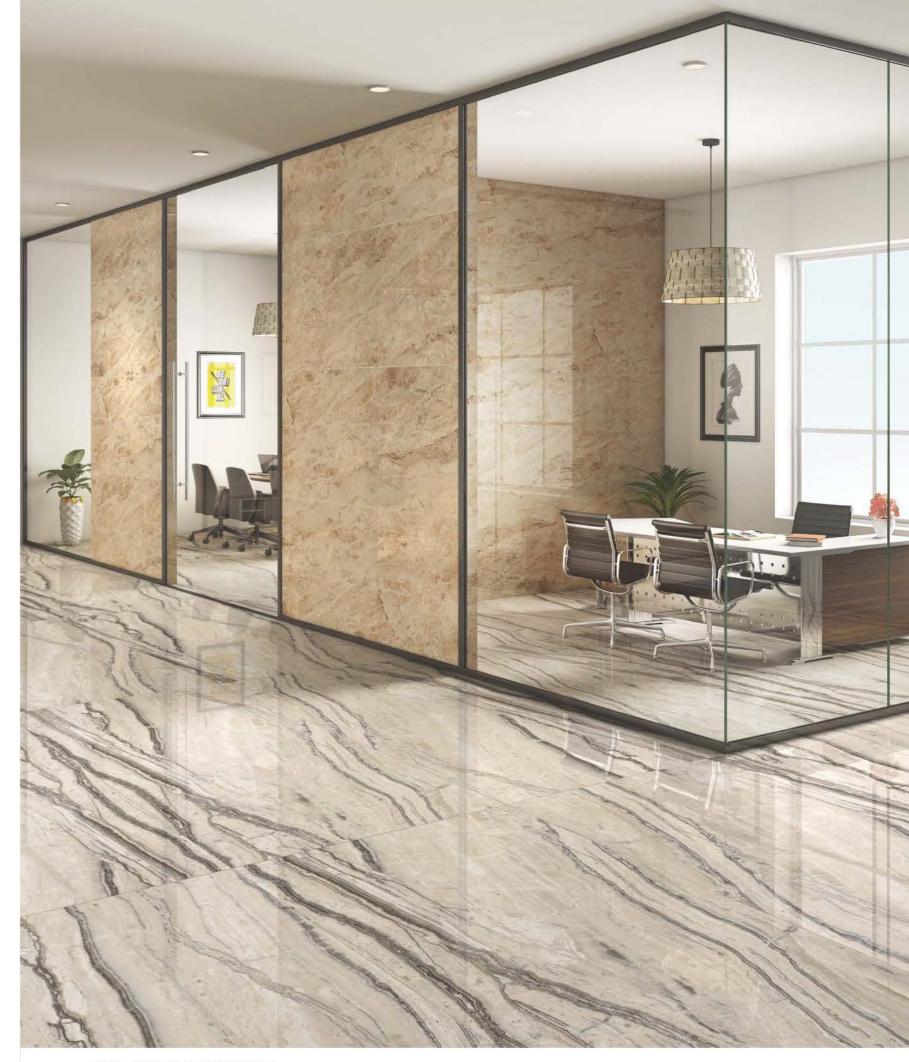

## EMULATES THE PURITY

of subtle uniform veined pattern in a rich variety of shades.

WALL - EMPERADOR NATURAL (90x180cm)
FLOOR - ROMANTIC STATUARIO (90x180cm)

Random face - 2

ROMANTIC STATUARIO

Random face - 3