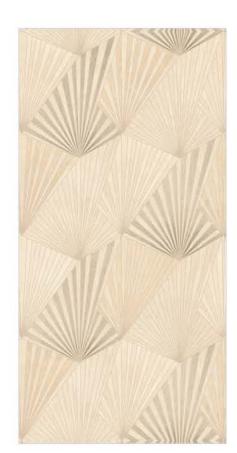

SVART MACROON

VENZA DECOR 1

SVART BROWN

VENZA DECOR 2

WALL - VENZA DECOR 1 & VENZA LIGHT (90x180cm)
FLOOR - VENZA DARK (90x180cm)